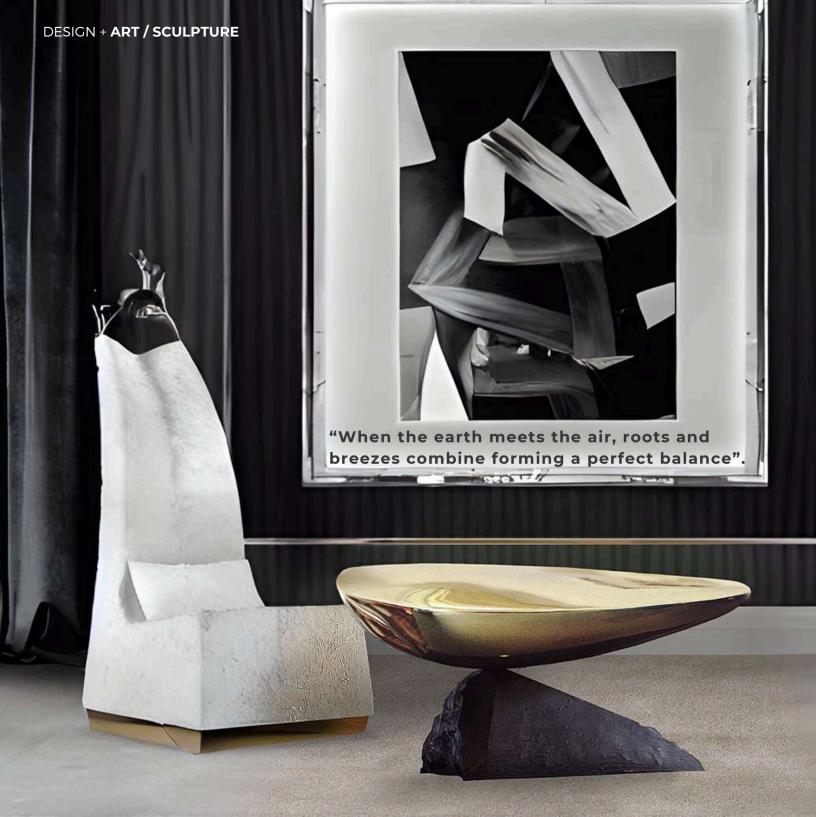

DESIGN + ART / SCULPTURE

APART Chair W 64cm | 25.1" D 58cm | 22.8" H 90cm | 35.4" Upholstery in fabric/leather, bronze sculpture (custom designed).

## KISSEN Armchair

W 140cm | 55.1" D 110cm | 43.3" H 76cm | 29.9"

Multilayer wood structure, upholstery in fabric/leather, bronze sculpture (custom designed).

KERNEL Coffee table
W 110cm | 43.3" D 80cm | 31.4" H 50cm | 19.6"
Multilayer wood structure, liquid metal finish, bronze sculpture base (custom designed).