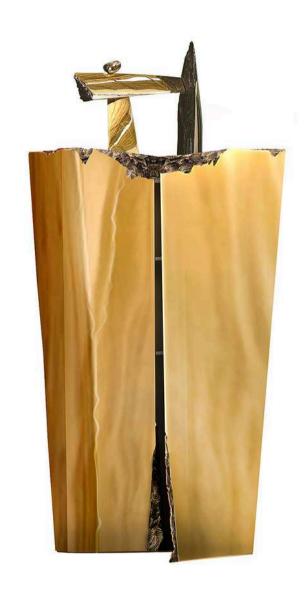

MONDRIAN\_1 Bookshelf ø 205cm | 80.7" D 31cm | 12.2"

Brass metal frame, back elements in antique mirror, whitened oak, special velvet, precious onyx, bronzed glass shelves, 2 bronze sculptures.

DESIGN + ART / SCULPTURE

## **CRYSTAL**

CRYSTAL Coffee table
W 40cm | 15.7" D 42cm | 16.5" H 45cm | 17.7"
Multilayer wood structure, brushed brass covering, bronzed glass top, bronze sculpture (custom designed).

TYLER\_1

TYLER Coffee tables
1) Ø 60cm | 23.6" H 52cm | 20.4"
2) Ø 30cm | 11.8" H 72cm | 28.3"