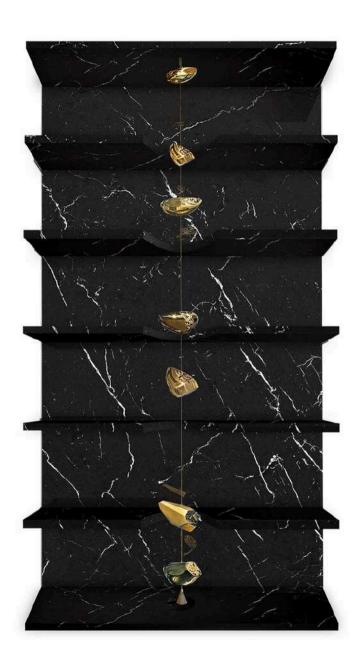

MONDRIAN\_1 Bookshelf ø 205cm | 80.7" D 31cm | 12.2"

Brass metal frame, back elements in antique mirror, whitened oak, special velvet, precious onyx, bronzed glass shelves, 2 bronze sculptures.

DESIGN + ART / SCULPTURE