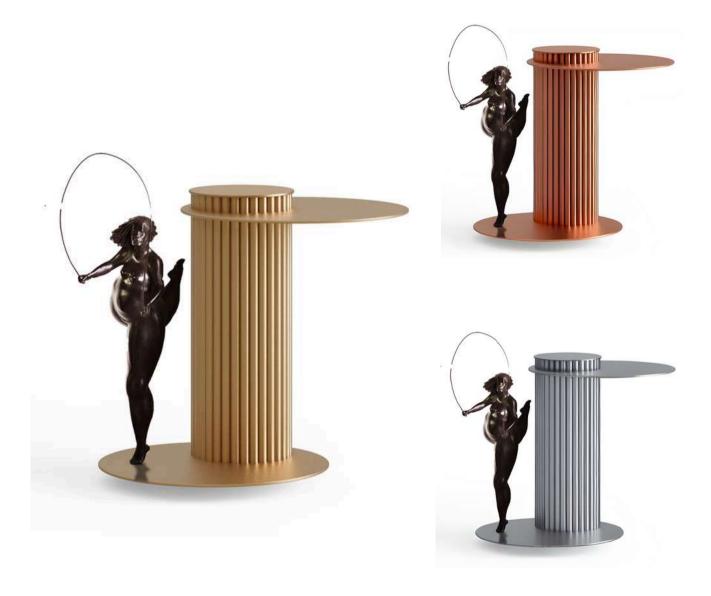

"A canvas of simplicity, where the artful embrace of a painted surface magnifies the essence of harmony."

DESIGN + ART / PAINTING

"Strong pillars uphold the vibrant weight of art, cradling its dynamic essence with unwavering grace."