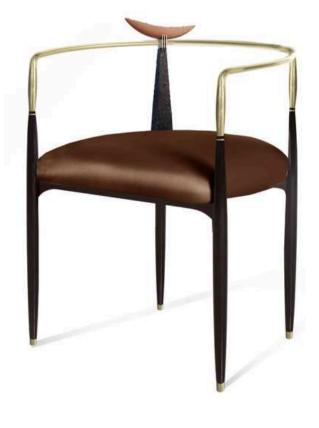

DESIGN + ART / SCULPTURE

APART Chair W 64cm | 25.1" D 58cm | 22.8" H 90cm | 35.4" Upholstery in fabric/leather, bronze sculpture (custom designed).