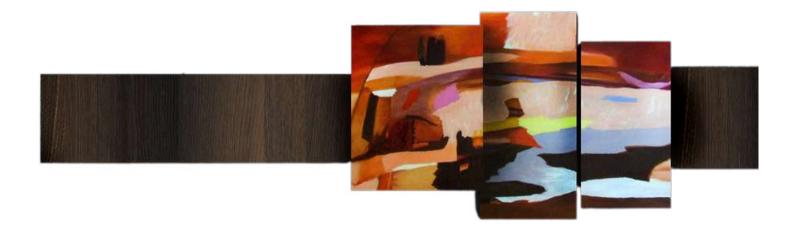

with brass sheets, bronze base, bronze sculpture (custom designed).





CINEMA Sideboard W 220cm | 86.6" D 50cm | 19.6" H 80cm | 31.4" Multilayer wood structure, hand made marquetry, metal base and legs, hand painted doors.



CINEMA Sideboard W 220cm | 86.6" D 50cm | 19.6" H 80cm | 31.4" Multilayer wood structure, hand made marquetry, metal base and legs, hand painted doors.

















"A canvas of simplicity, where the artful embrace of a painted surface magnifies the essence of harmony."





DESIGN + ART / PAINTING

"Strong pillars uphold the vibrant weight of art, cradling its dynamic essence with unwavering grace."





ALBERTO Dining table
W 400cm | 157.4" D 180cm | 70.8" H 72cm | 28.3"
Multilayer wood structure, rounded metal legs painted gold, artistic resin top.















- Headquarters:
  piazza Castello 4 22060 Carimate (CO) Italy
- Factory and Showroom:
  via dell'Artigianato 38 22063 Cantù (CO) Italy
- info@arteneldesign.com
- www.arteneldesign.com