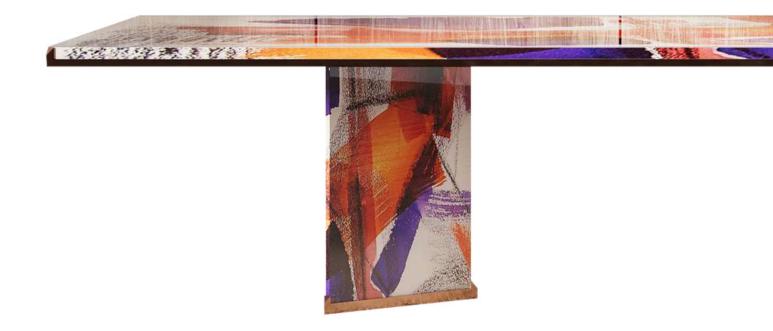

ALBERTO Dining table
W 400cm | 157.4" D 180cm | 70.8" H 72cm | 28.3"
Multilayer wood structure, rounded metal legs painted gold, artistic resin top.

- Headquarters:
  piazza Castello 4 22060 Carimate (CO) Italy
- Factory and Showroom:
  via dell'Artigianato 38 22063 Cantù (CO) Italy
- info@arteneldesign.com
- www.arteneldesign.com