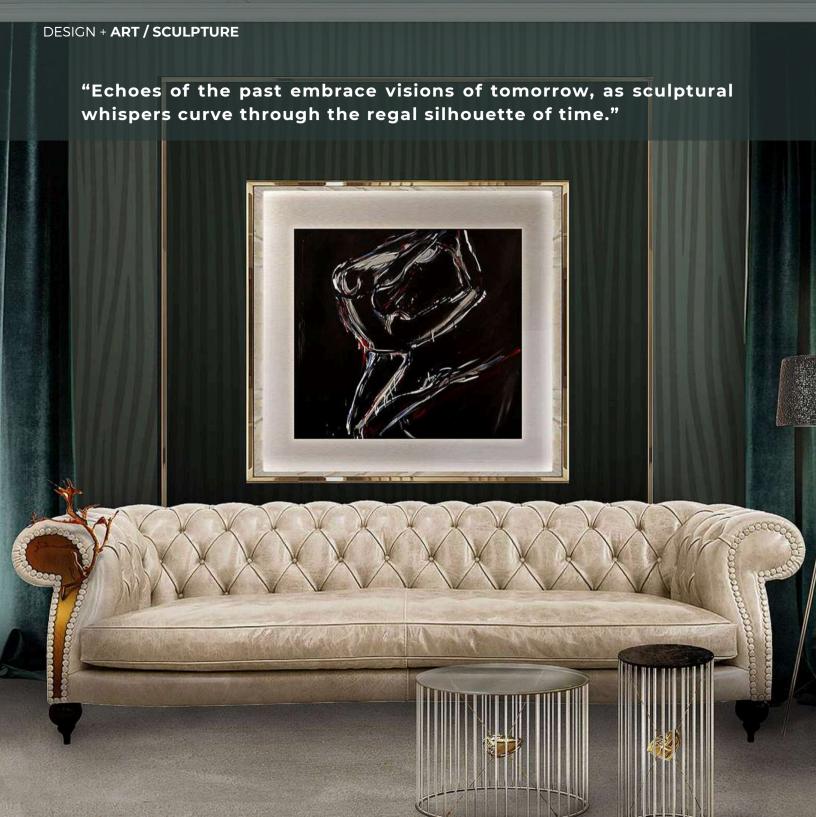

DESIGN + ART / SCULPTURE

APART Chair W 64cm | 25.1" D 58cm | 22.8" H 90cm | 35.4" Upholstery in fabric/leather, bronze sculpture (custom designed).