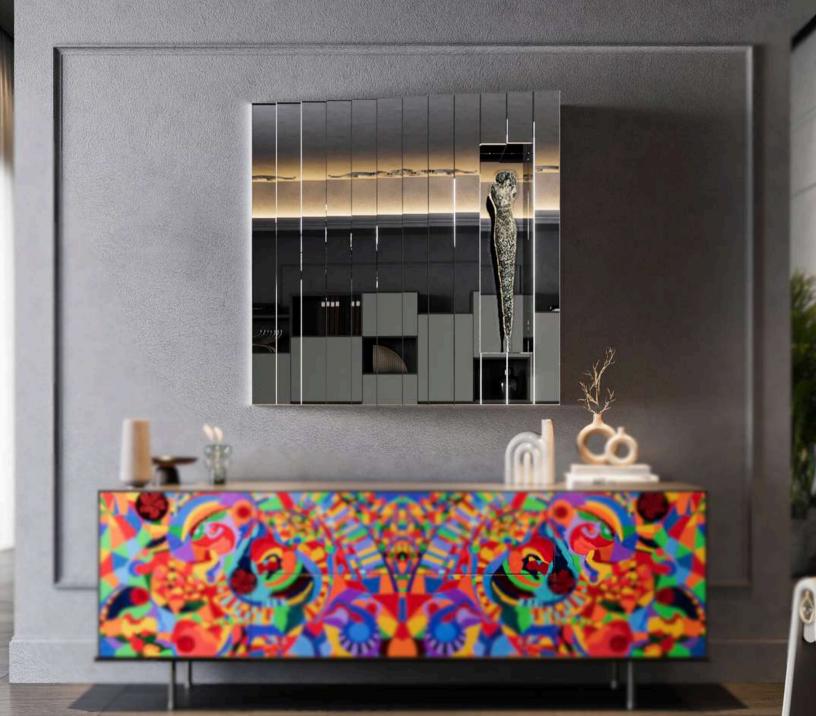

MIRAGE Wall mirror W 120cm | 47.2" D 25cm | 9.8" H 120cm | 47.2" SuperMirror stainless steel structure, hand-cast bronze sculpture.

PICCADILLY Cabinet
W 105cm | 41.3" D 42cm | 16.5" H 160cm | 63"
Multilayer wood structure, dark wood veneer doors, liquid brass base and structure, bronze sculpture (custom designed).