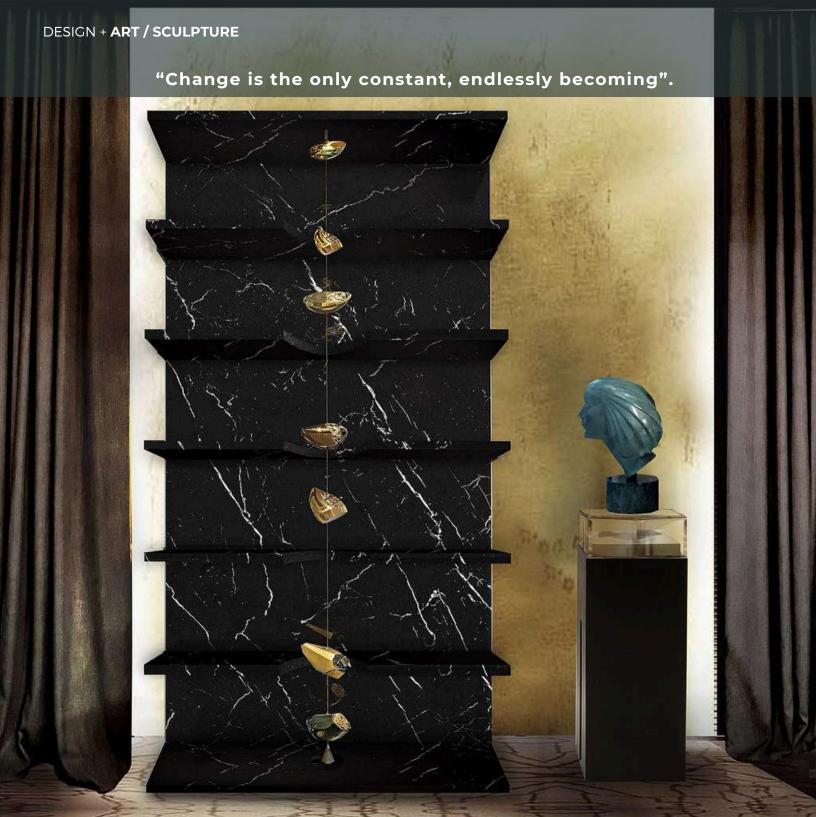

MONDRIAN\_1 Bookshelf ø 205cm | 80.7" D 31cm | 12.2"

Brass metal frame, back elements in antique mirror, whitened oak, special velvet, precious onyx, bronzed glass shelves, 2 bronze sculptures.

DESIGN + ART / SCULPTURE