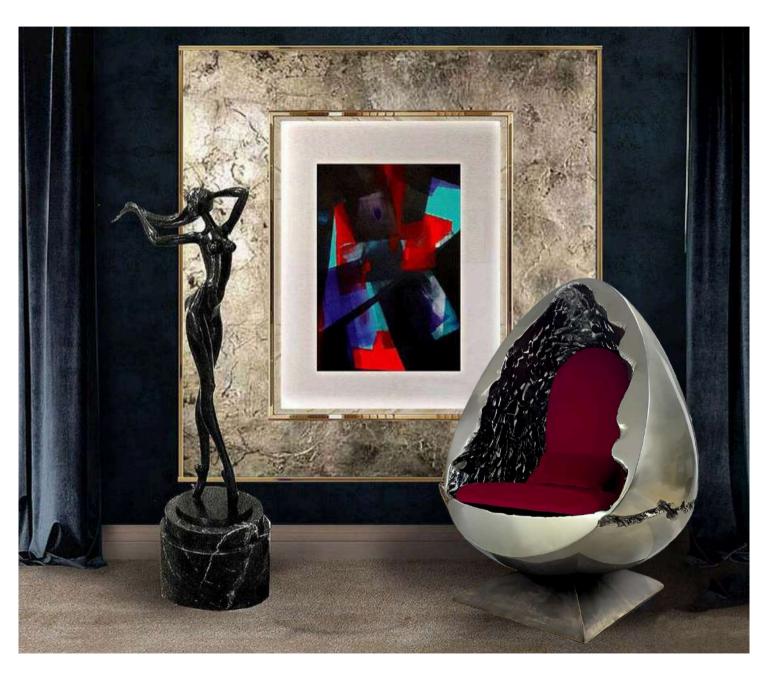

DESIGN + ART / SCULPTURE

APART Chair W 64cm | 25.1" D 58cm | 22.8" H 90cm | 35.4" Upholstery in fabric/leather, bronze sculpture (custom designed).