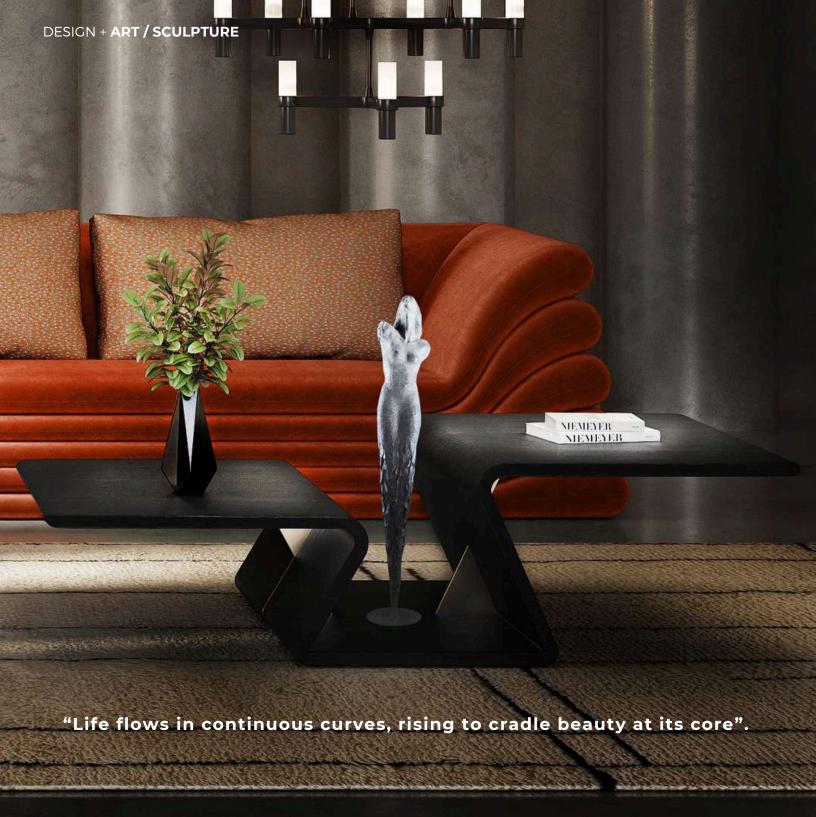

## KISSEN Armchair

W 140cm | 55.1" D 110cm | 43.3" H 76cm | 29.9"

Multilayer wood structure, upholstery in fabric/leather, bronze sculpture (custom designed).

KERNEL Coffee table
W 110cm | 43.3" D 80cm | 31.4" H 50cm | 19.6"
Multilayer wood structure, liquid metal finish, bronze sculpture base (custom designed).