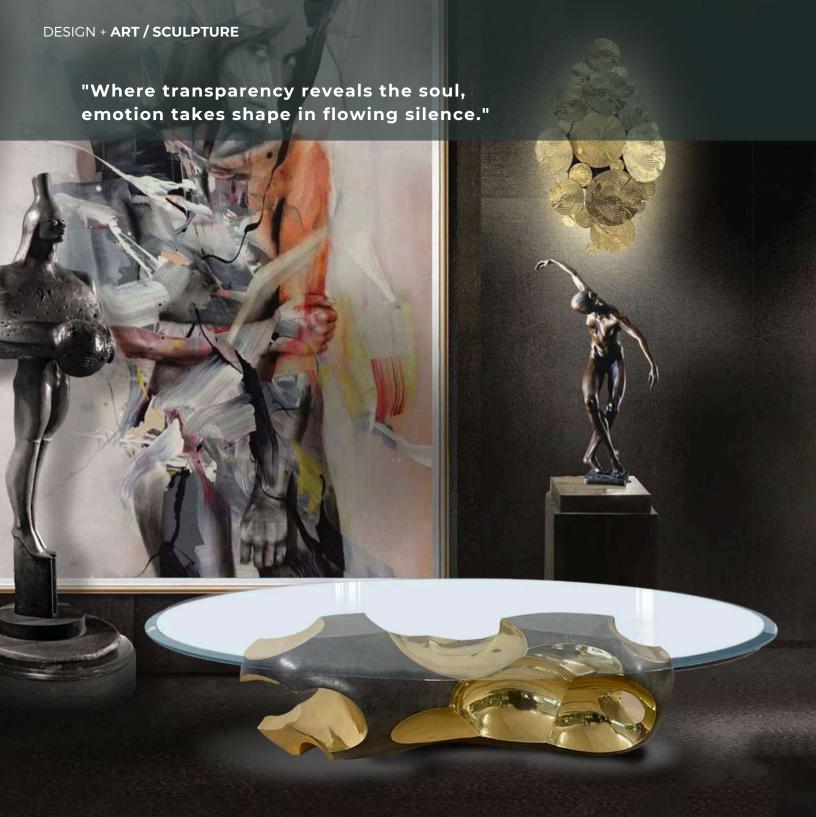

## KISSEN Armchair

W 140cm | 55.1" D 110cm | 43.3" H 76cm | 29.9"

Multilayer wood structure, upholstery in fabric/leather, bronze sculpture (custom designed).

KERNEL Coffee table
W 110cm | 43.3" D 80cm | 31.4" H 50cm | 19.6"
Multilayer wood structure, liquid metal finish, bronze sculpture base (custom designed).