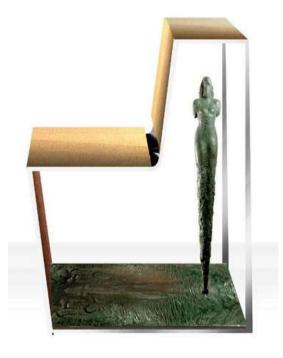

Arte Nel Design

BOWIE Armchair W 115cm | 45.2" D 90cm | 35.4" H 140cm | 55.1" Polished liquid metal structure, bronze sculpture base (custom designed), uphosltery in fabric or leather.

"A window within a monolith, like a voice in the silence".