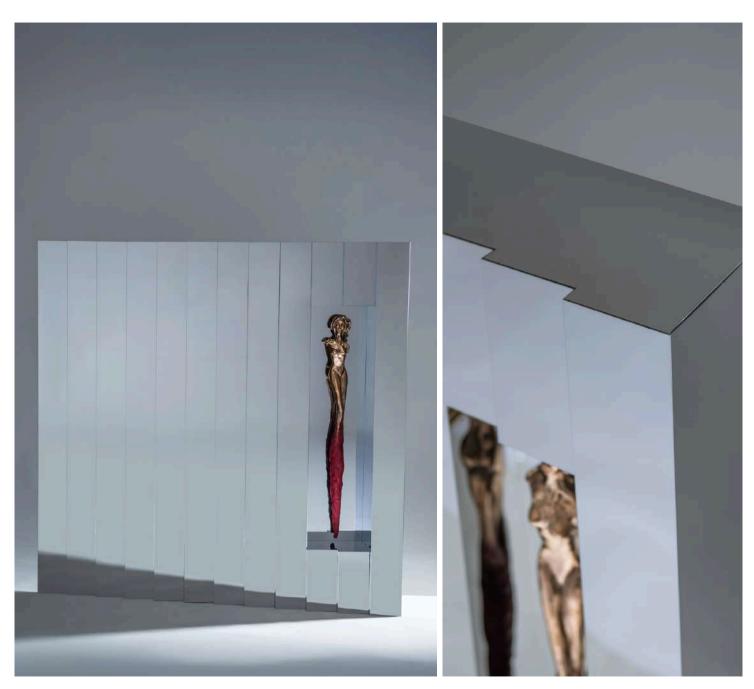

MIRAGE Wall mirror W 120cm | 47.2" D 25cm | 9.8" H 120cm | 47.2" SuperMirror stainless steel structure, hand-cast bronze sculpture.

PICCADILLY Cabinet
W 105cm | 41.3" D 42cm | 16.5" H 160cm | 63"
Multilayer wood structure, dark wood veneer doors, liquid brass base and structure, bronze sculpture (custom designed).