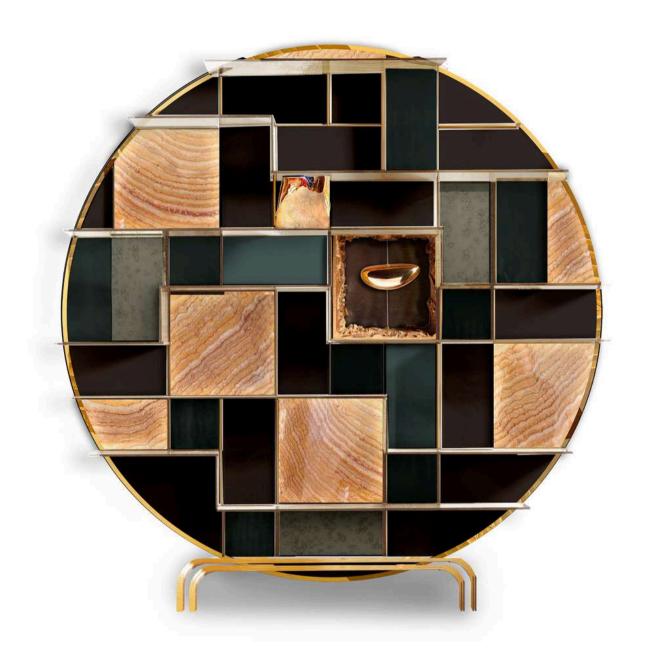

MONDRIAN\_1 Bookshelf ø 205cm | 80.7" D 31cm | 12.2"

Brass metal frame, back elements in antique mirror, whitened oak, special velvet, precious onyx, bronzed glass shelves, 2 bronze sculptures.

DESIGN + ART / SCULPTURE