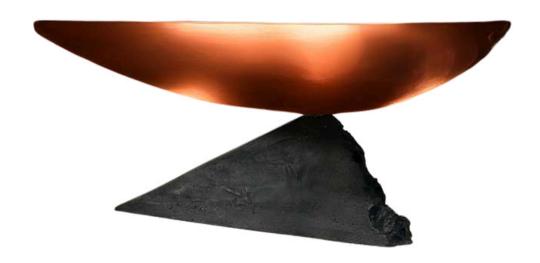

## KISSEN Armchair

W 140cm | 55.1" D 110cm | 43.3" H 76cm | 29.9"

Multilayer wood structure, upholstery in fabric/leather, bronze sculpture (custom designed).

KERNEL Coffee table
W 110cm | 43.3" D 80cm | 31.4" H 50cm | 19.6"
Multilayer wood structure, liquid metal finish, bronze sculpture base (custom designed).