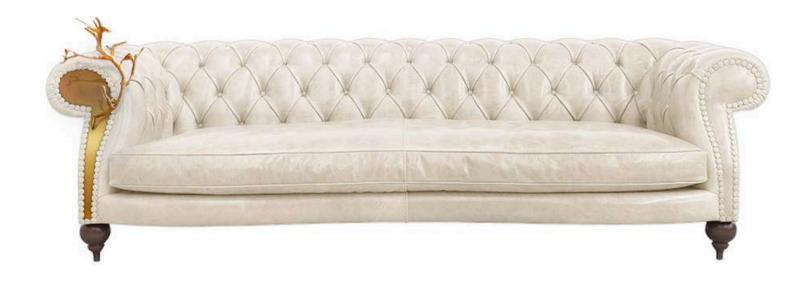

DESIGN + ART / SCULPTURE

APART Chair W 64cm | 25.1" D 58cm | 22.8" H 90cm | 35.4" Upholstery in fabric/leather, bronze sculpture (custom designed).