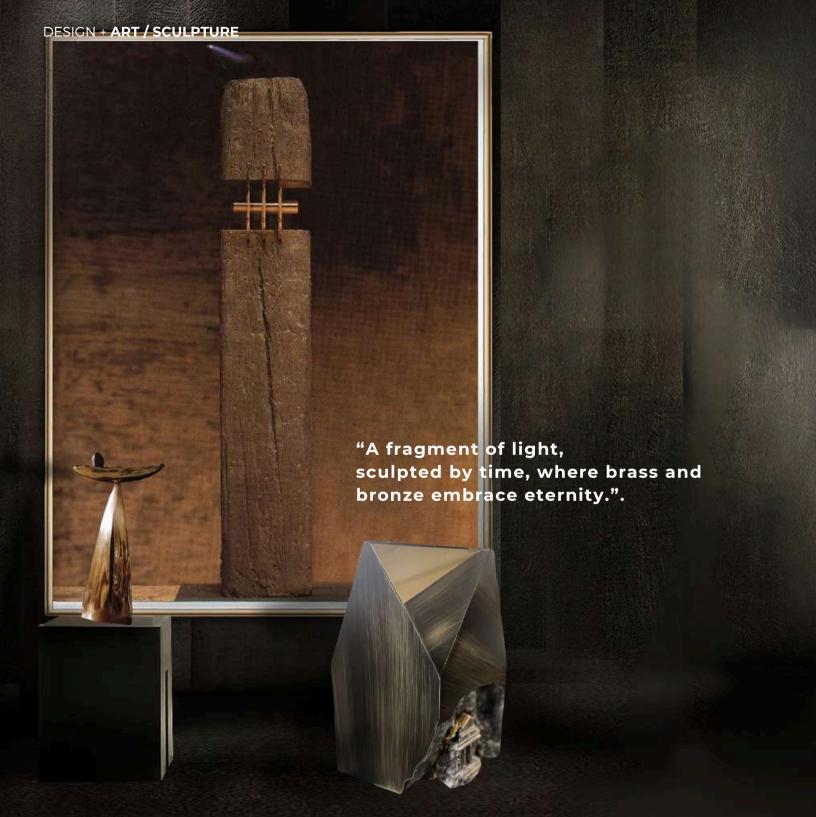

## **CRYSTAL**

CRYSTAL Coffee table
W 40cm | 15.7" D 42cm | 16.5" H 45cm | 17.7"
Multilayer wood structure, brushed brass covering, bronzed glass top, bronze sculpture (custom designed).

TYLER\_1

TYLER Coffee tables
1) Ø 60cm | 23.6" H 52cm | 20.4"
2) Ø 30cm | 11.8" H 72cm | 28.3"

Metal structure with painted glossy finish, bronze sculpture (custom designed), metal or crystal tops.

"Inspiration stirs from within, cleaving silence to unveil the art it cradled."

BUTTERFLY Armchair W 67cm | 26.3" D 90cm | 35.4" H 137cm | 53.9" Multilayer wood structure, upholstery in fabric/leather, brass base, bronze sculpture (custom designed).