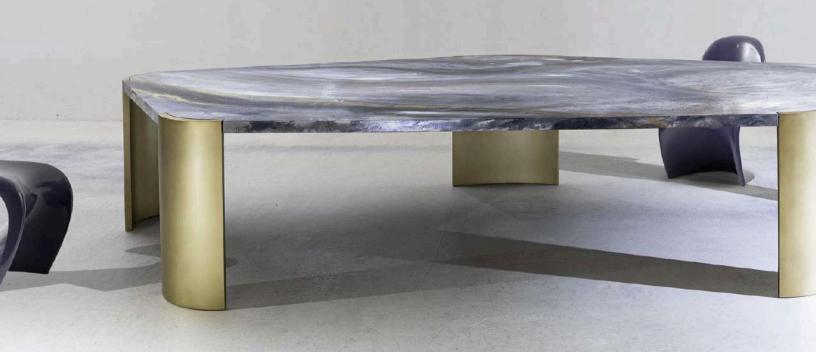

ALBERTO Dining table
W 400cm | 157.4" D 180cm | 70.8" H 72cm | 28.3"
Multilayer wood structure, rounded metal legs painted gold, artistic resin top.

- Headquarters:
  piazza Castello 4 22060 Carimate (CO) Italy
- Factory and Showroom:
  via dell'Artigianato 38 22063 Cantù (CO) Italy
- info@arteneldesign.com
- www.arteneldesign.com