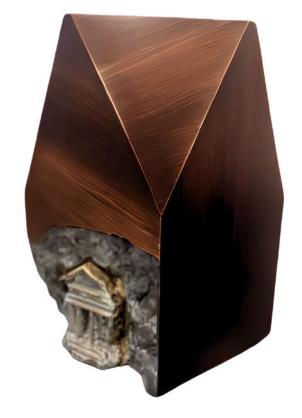

Arte Nel Design

BOWIE Armchair W 115cm | 45.2" D 90cm | 35.4" H 140cm | 55.1" Polished liquid metal structure, bronze sculpture base (custom designed), uphosltery in fabric or leather.

"A window within a monolith, like a voice in the silence".