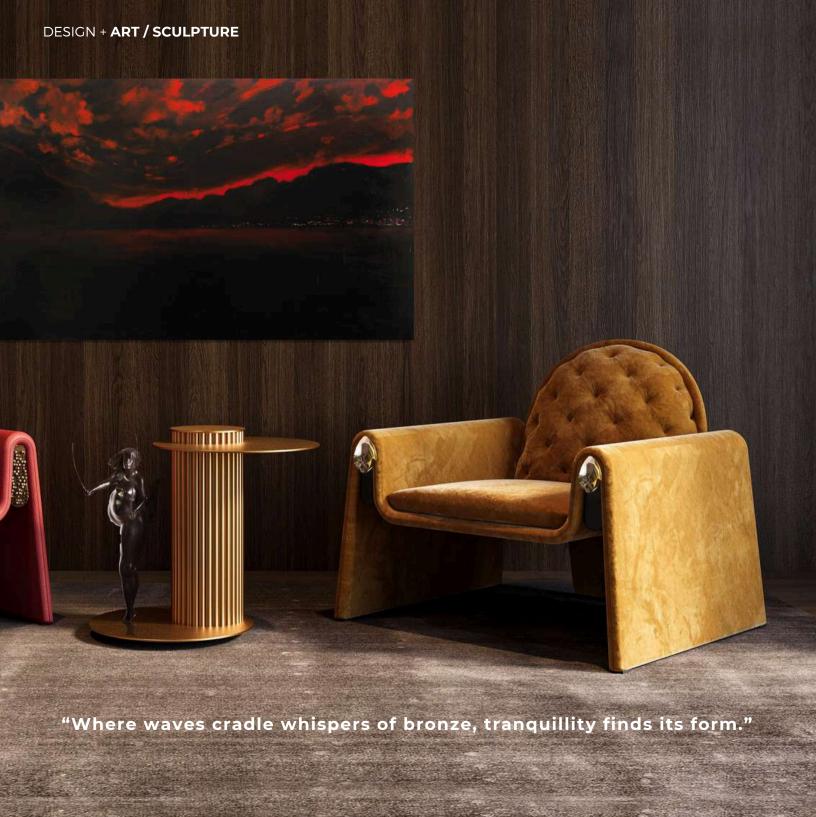

MONDRIAN\_1 Bookshelf ø 205cm | 80.7" D 31cm | 12.2"

Brass metal frame, back elements in antique mirror, whitened oak, special velvet, precious onyx, bronzed glass shelves, 2 bronze sculptures.

DESIGN + ART / SCULPTURE