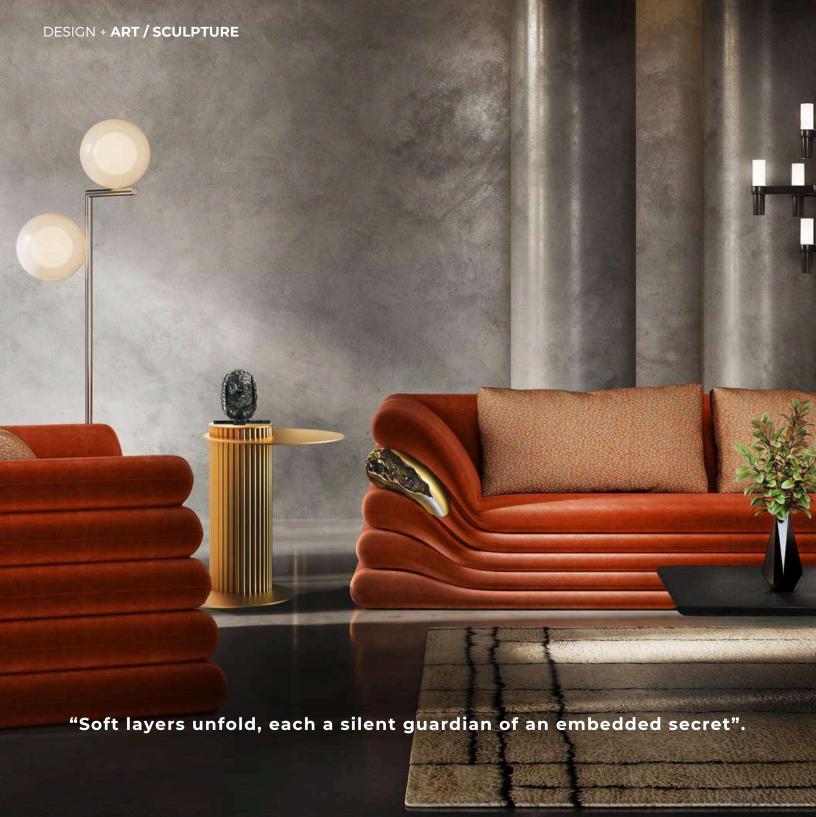

## KISSEN Sofa

W 280cm | 110.2" D 110cm | 43.3" H 76cm | 29.9"

Multilayer wood structure, upholstery in fabric/leather, bronze sculpture (custom designed).

## KISSEN Armchair

W 140cm | 55.1" D 110cm | 43.3" H 76cm | 29.9"

Multilayer wood structure, upholstery in fabric/leather, bronze sculpture (custom designed).

KERNEL Coffee table
W 110cm | 43.3" D 80cm | 31.4" H 50cm | 19.6"
Multilayer wood structure, liquid metal finish, bronze sculpture base (custom designed).