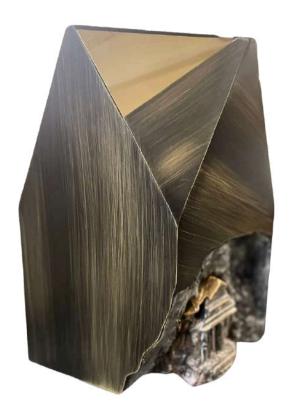

## **CRYSTAL**

CRYSTAL Coffee table
W 40cm | 15.7" D 42cm | 16.5" H 45cm | 17.7"
Multilayer wood structure, brushed brass covering, bronzed glass top, bronze sculpture (custom designed).

TYLER\_1

TYLER Coffee tables
1) Ø 60cm | 23.6" H 52cm | 20.4"
2) Ø 30cm | 11.8" H 72cm | 28.3"

Metal structure with painted glossy finish, bronze sculpture (custom designed), metal or crystal tops.

"Inspiration stirs from within, cleaving silence to unveil the art it cradled."

BUTTERFLY Armchair W 67cm | 26.3" D 90cm | 35.4" H 137cm | 53.9" Multilayer wood structure, upholstery in fabric/leather, brass base, bronze sculpture (custom designed).