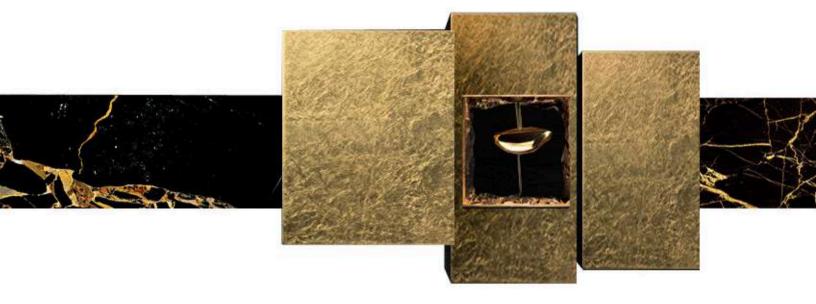

MONDRIAN\_1 Bookshelf ø 205cm | 80.7" D 31cm | 12.2"

Brass metal frame, back elements in antique mirror, whitened oak, special velvet, precious onyx, bronzed glass shelves, 2 bronze sculptures.

DESIGN + ART / SCULPTURE