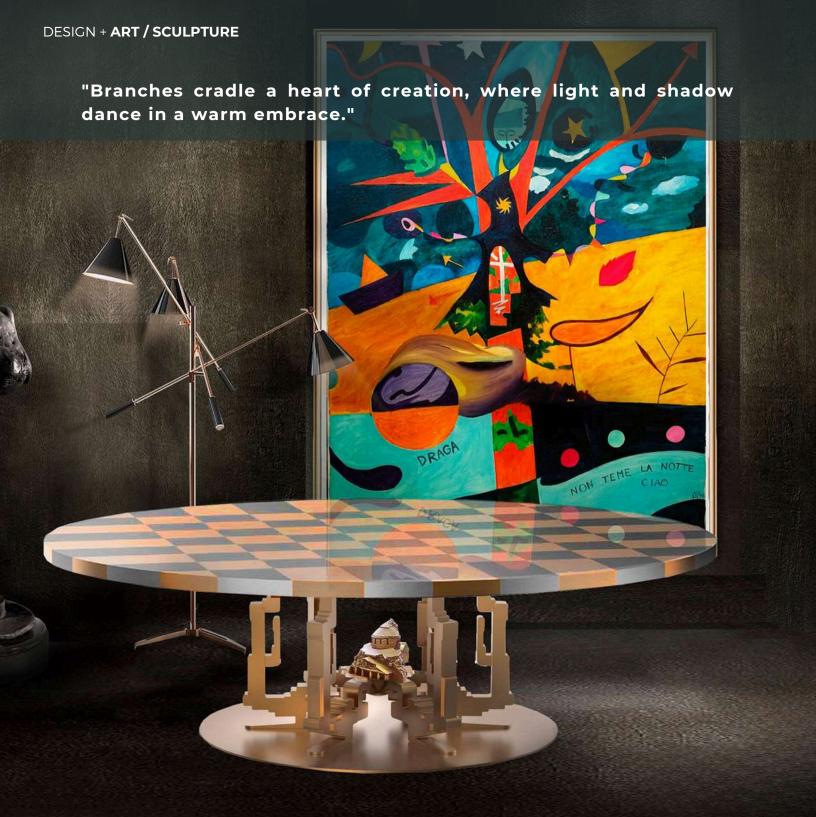

## KISSEN Armchair

W 140cm | 55.1" D 110cm | 43.3" H 76cm | 29.9"

Multilayer wood structure, upholstery in fabric/leather, bronze sculpture (custom designed).

KERNEL Coffee table
W 110cm | 43.3" D 80cm | 31.4" H 50cm | 19.6"
Multilayer wood structure, liquid metal finish, bronze sculpture base (custom designed).