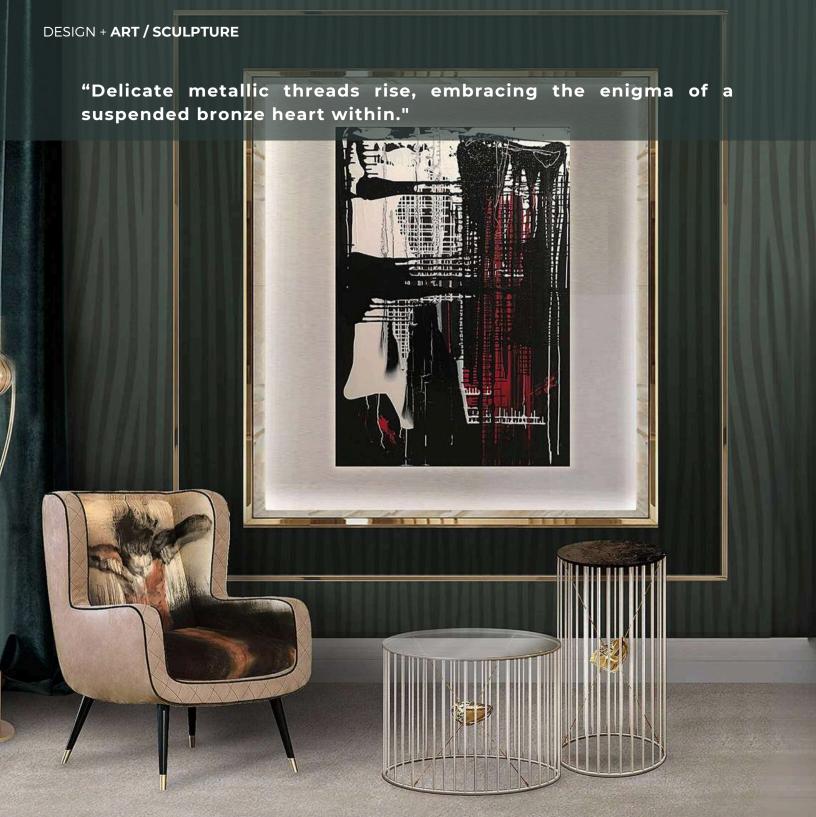

MONDRIAN\_1 Bookshelf ø 205cm | 80.7" D 31cm | 12.2"

Brass metal frame, back elements in antique mirror, whitened oak, special velvet, precious onyx, bronzed glass shelves, 2 bronze sculptures.

DESIGN + ART / SCULPTURE