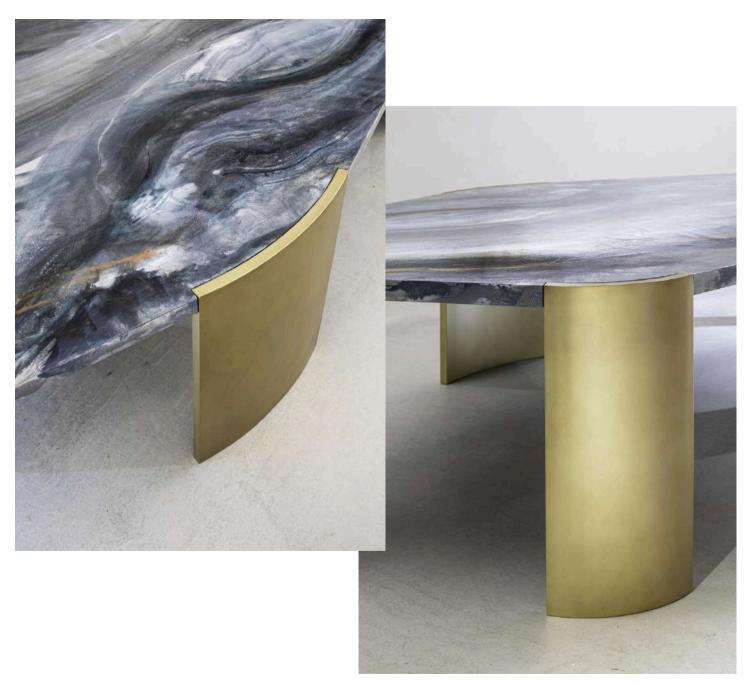

ALBERTO Dining table
W 400cm | 157.4" D 180cm | 70.8" H 72cm | 28.3"
Multilayer wood structure, rounded metal legs painted gold, artistic resin top.

- Headquarters:
  piazza Castello 4 22060 Carimate (CO) Italy
- Factory and Showroom:
  via dell'Artigianato 38 22063 Cantù (CO) Italy
- info@arteneldesign.com
- www.arteneldesign.com