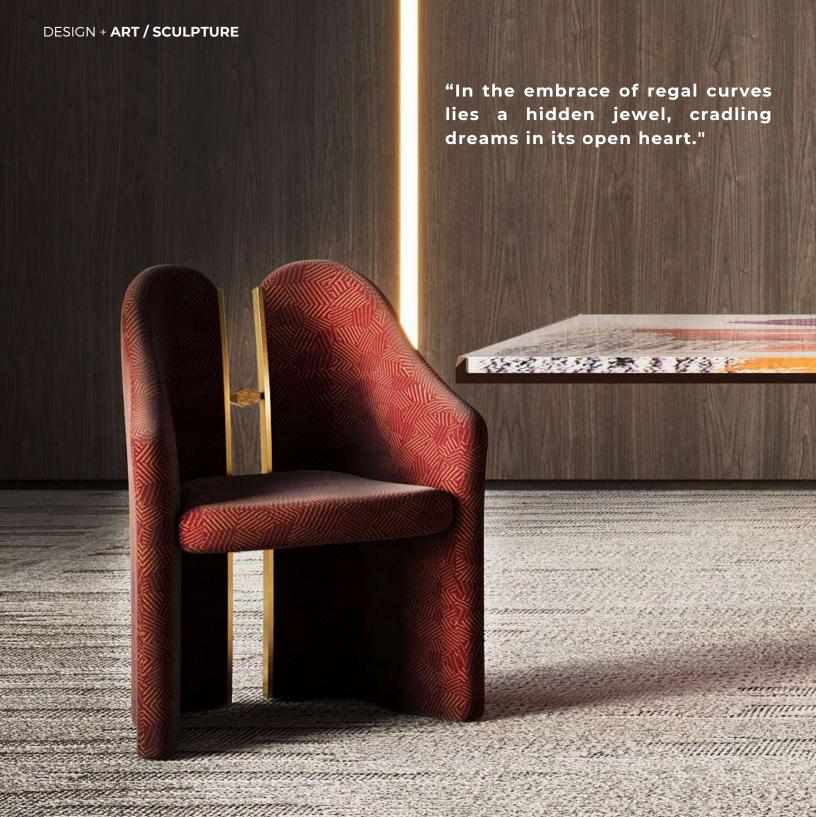

DESIGN + ART / SCULPTURE

APART Chair W 64cm | 25.1" D 58cm | 22.8" H 90cm | 35.4" Upholstery in fabric/leather, bronze sculpture (custom designed).