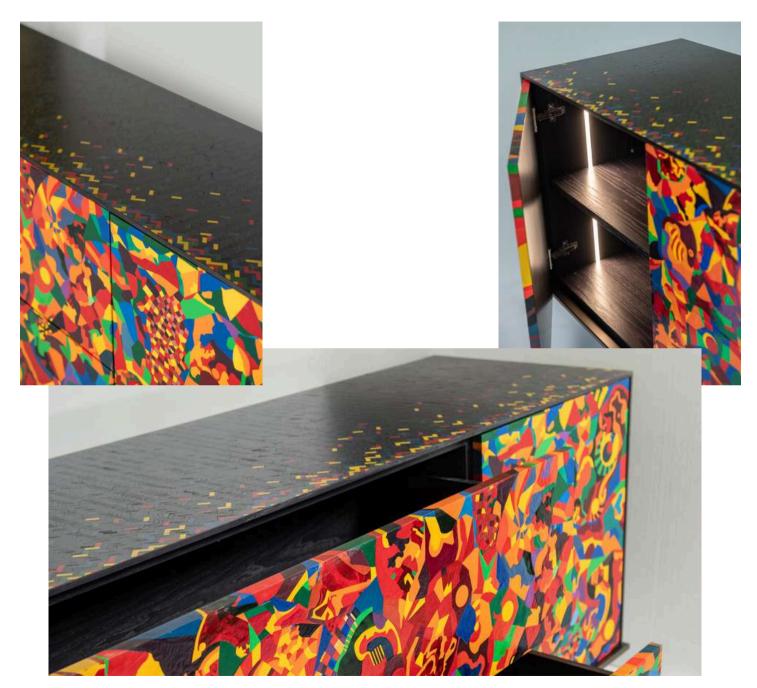

CINEMA Sideboard W 220cm | 86.6" D 50cm | 19.6" H 80cm | 31.4" Multilayer wood structure, hand made marquetry, metal base and legs, hand painted doors.

CINEMA Sideboard W 220cm | 86.6" D 50cm | 19.6" H 80cm | 31.4" Multilayer wood structure, hand made marquetry, metal base and legs, hand painted doors.