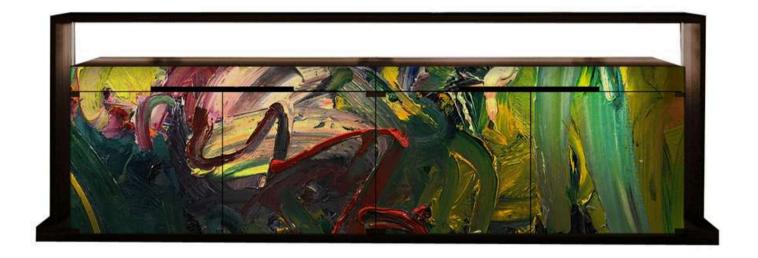

CINEMA Sideboard W 220cm | 86.6" D 50cm | 19.6" H 80cm | 31.4" Multilayer wood structure, hand made marquetry, metal base and legs, hand painted doors.

CINEMA Sideboard W 220cm | 86.6" D 50cm | 19.6" H 80cm | 31.4" Multilayer wood structure, hand made marquetry, metal base and legs, hand painted doors.