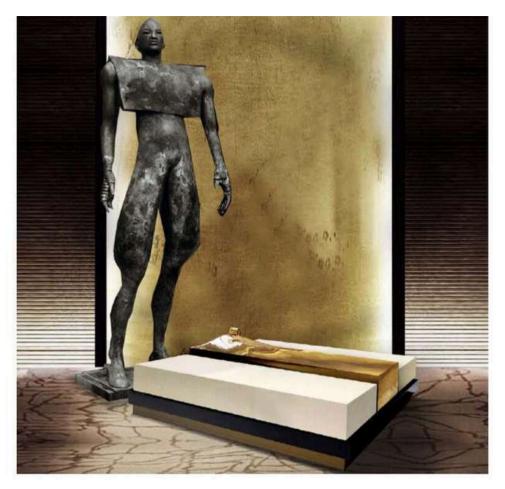

## KISSEN Armchair

W 140cm | 55.1" D 110cm | 43.3" H 76cm | 29.9"

Multilayer wood structure, upholstery in fabric/leather, bronze sculpture (custom designed).

KERNEL Coffee table
W 110cm | 43.3" D 80cm | 31.4" H 50cm | 19.6"
Multilayer wood structure, liquid metal finish, bronze sculpture base (custom designed).