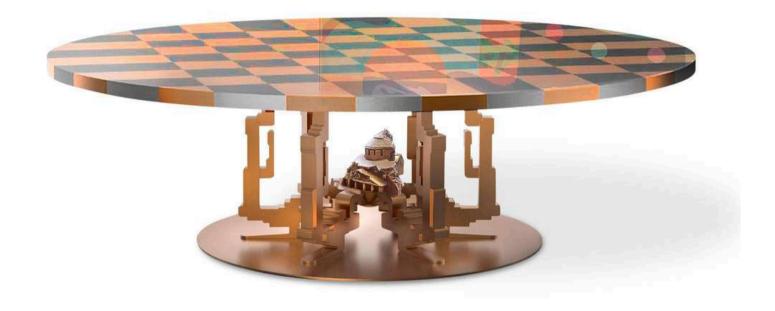

## KISSEN Armchair

W 140cm | 55.1" D 110cm | 43.3" H 76cm | 29.9"

Multilayer wood structure, upholstery in fabric/leather, bronze sculpture (custom designed).

KERNEL Coffee table
W 110cm | 43.3" D 80cm | 31.4" H 50cm | 19.6"
Multilayer wood structure, liquid metal finish, bronze sculpture base (custom designed).