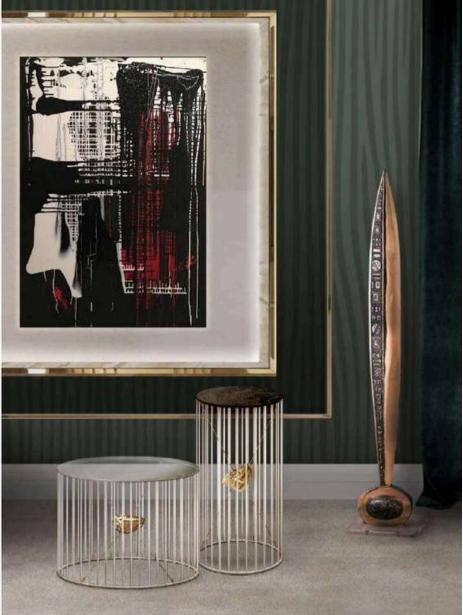

MONDRIAN\_1 Bookshelf ø 205cm | 80.7" D 31cm | 12.2"

Brass metal frame, back elements in antique mirror, whitened oak, special velvet, precious onyx, bronzed glass shelves, 2 bronze sculptures.

DESIGN + ART / SCULPTURE