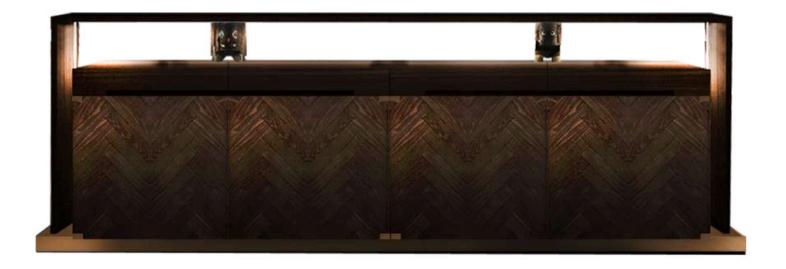

MIRAGE Wall mirror W 120cm | 47.2" D 25cm | 9.8" H 120cm | 47.2" SuperMirror stainless steel structure, hand-cast bronze sculpture.

PICCADILLY Cabinet
W 105cm | 41.3" D 42cm | 16.5" H 160cm | 63"
Multilayer wood structure, dark wood veneer doors, liquid brass base and structure, bronze sculpture (custom designed).