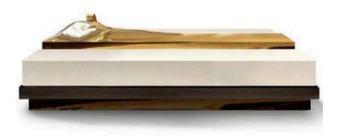

## KISSEN Armchair

W 140cm | 55.1" D 110cm | 43.3" H 76cm | 29.9"

Multilayer wood structure, upholstery in fabric/leather, bronze sculpture (custom designed).

KERNEL Coffee table
W 110cm | 43.3" D 80cm | 31.4" H 50cm | 19.6"
Multilayer wood structure, liquid metal finish, bronze sculpture base (custom designed).