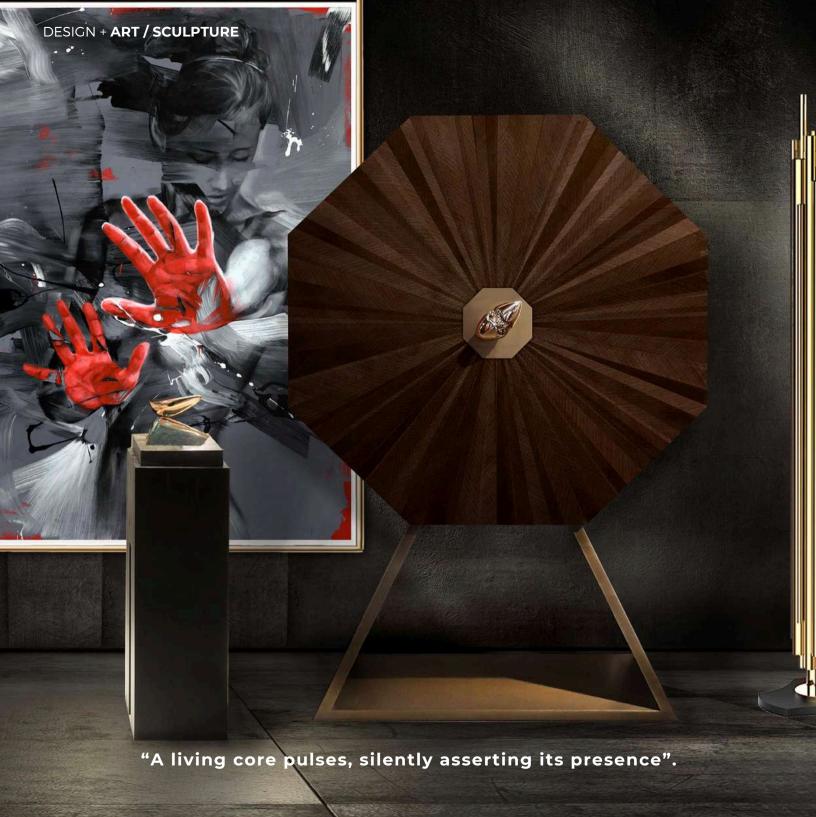

MIRAGE Wall mirror W 120cm | 47.2" D 25cm | 9.8" H 120cm | 47.2" SuperMirror stainless steel structure, hand-cast bronze sculpture.

PICCADILLY Cabinet
W 105cm | 41.3" D 42cm | 16.5" H 160cm | 63"
Multilayer wood structure, dark wood veneer doors, liquid brass base and structure, bronze sculpture (custom designed).