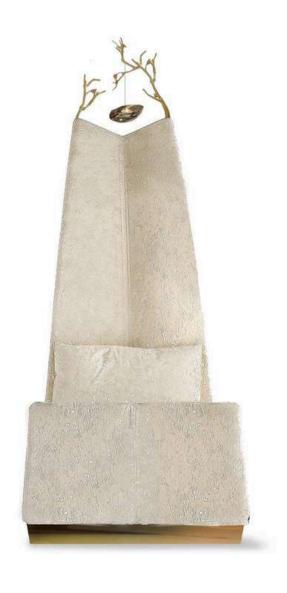

ROYAL Armchair W 90cm | 35.4" D 84cm | 33" H 74cm | 29.1" Multilayer wood structure, velvet, bronze sculptures (custom designed).

"In the silence of the geometry, the spirit whispers."

URBAN\_1 Sideboard W 305cm | 120" D 50cm | 19.6" H 88cm | 34.6" Multilayer wood structure, marble, golden leaf, bronze sculpture (custom designed).