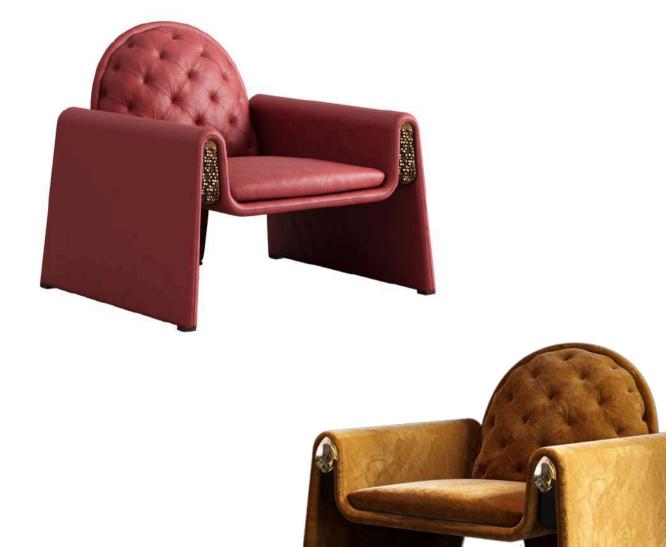

ROYAL Armchair W 90cm | 35.4" D 84cm | 33" H 74cm | 29.1" Multilayer wood structure, velvet, bronze sculptures (custom designed).

"In the silence of the geometry, the spirit whispers."

URBAN\_1 Sideboard W 305cm | 120" D 50cm | 19.6" H 88cm | 34.6" Multilayer wood structure, marble, golden leaf, bronze sculpture (custom designed).

DESIGN + ART / SCULPTURE

APART Chair W 64cm | 25.1" D 58cm | 22.8" H 90cm | 35.4" Upholstery in fabric/leather, bronze sculpture (custom designed).