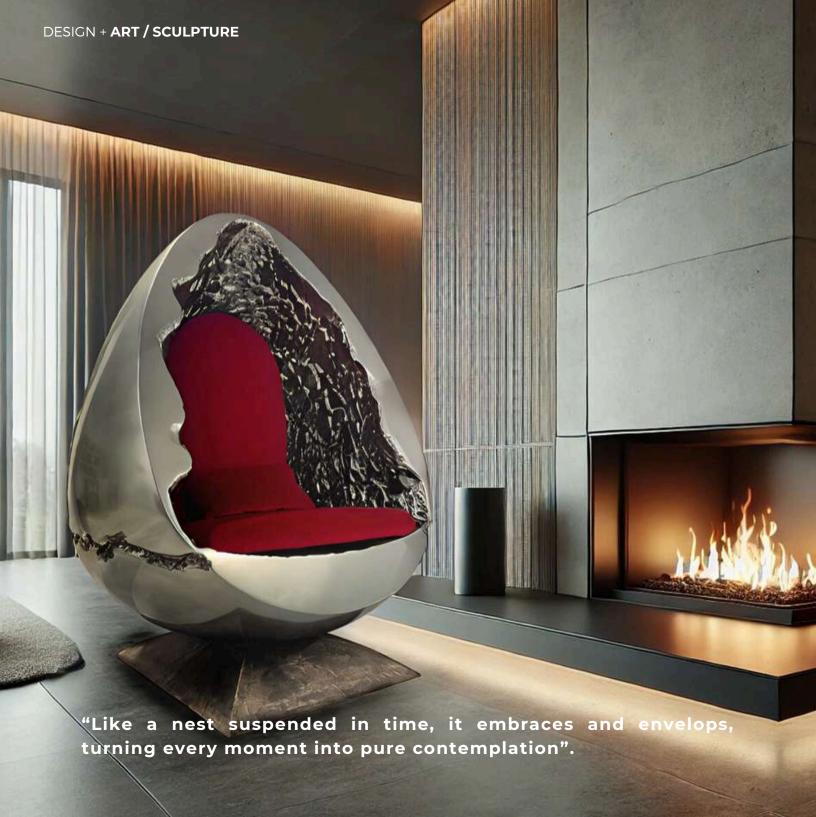

DESIGN + ART / SCULPTURE

APART Chair W 64cm | 25.1" D 58cm | 22.8" H 90cm | 35.4" Upholstery in fabric/leather, bronze sculpture (custom designed).