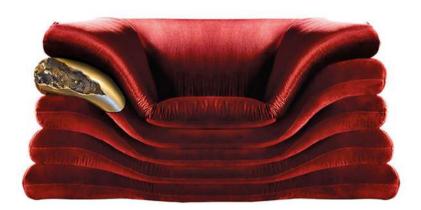

ROYAL Armchair W 90cm | 35.4" D 84cm | 33" H 74cm | 29.1" Multilayer wood structure, velvet, bronze sculptures (custom designed).

"In the silence of the geometry, the spirit whispers."

URBAN\_1 Sideboard W 305cm | 120" D 50cm | 19.6" H 88cm | 34.6" Multilayer wood structure, marble, golden leaf, bronze sculpture (custom designed).