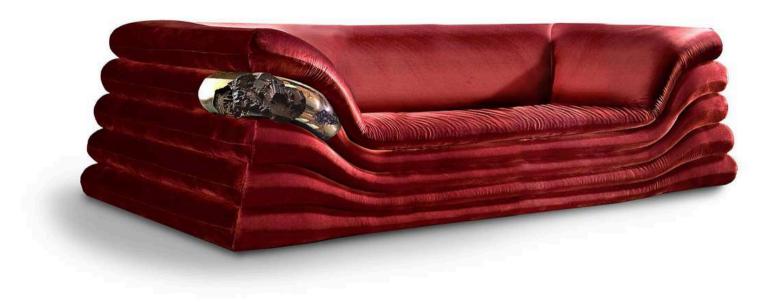

## KISSEN Sofa

W 280cm | 110.2" D 110cm | 43.3" H 76cm | 29.9"

Multilayer wood structure, upholstery in fabric/leather, bronze sculpture (custom designed).