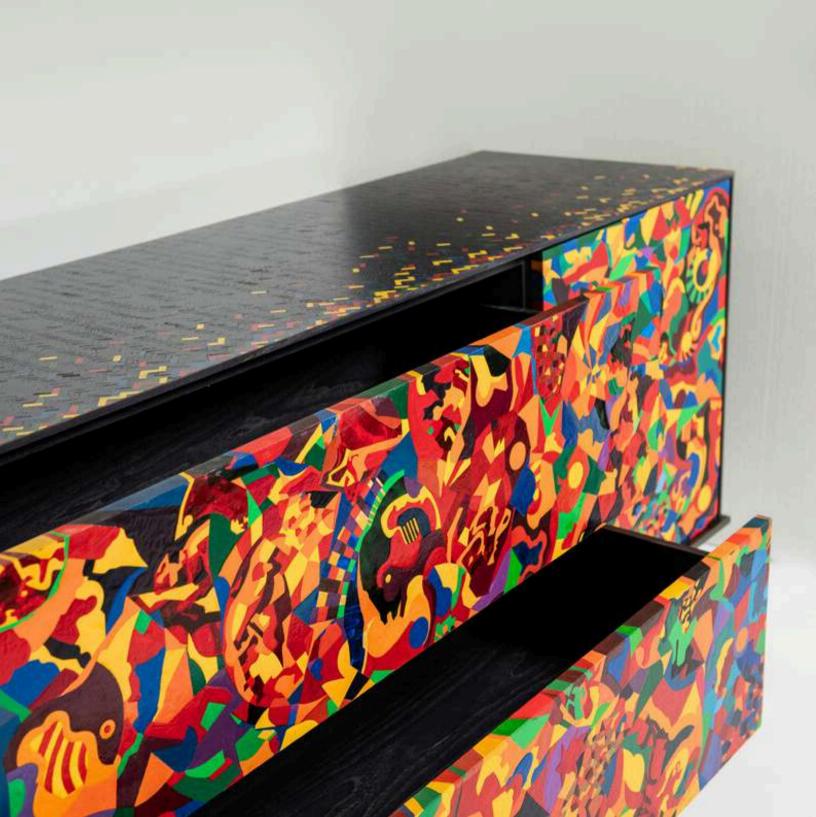

CINEMA Sideboard W 220cm | 86.6" D 50cm | 19.6" H 80cm | 31.4" Multilayer wood structure, hand made marquetry, metal base and legs, hand painted doors.

CINEMA Sideboard W 220cm | 86.6" D 50cm | 19.6" H 80cm | 31.4" Multilayer wood structure, hand made marquetry, metal base and legs, hand painted doors.