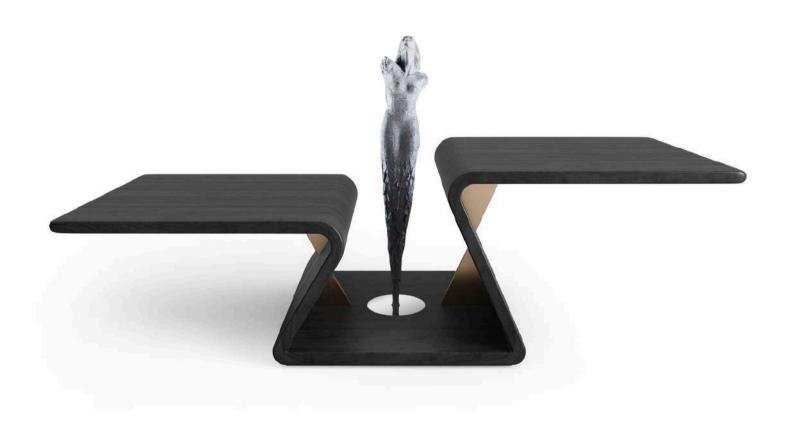

## KISSEN Armchair

W 140cm | 55.1" D 110cm | 43.3" H 76cm | 29.9"

Multilayer wood structure, upholstery in fabric/leather, bronze sculpture (custom designed).

KERNEL Coffee table
W 110cm | 43.3" D 80cm | 31.4" H 50cm | 19.6"
Multilayer wood structure, liquid metal finish, bronze sculpture base (custom designed).