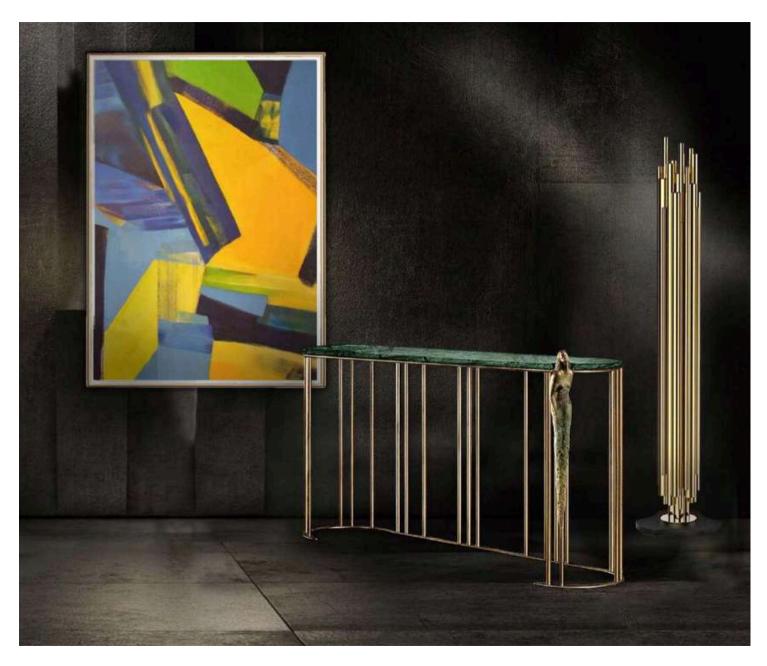

BIRTH Console W 110cm | 43.3" D 30cm | 11.8" H 85cm | 33.4" Verde Guatemala marble top, metal structure with painted glossy finish, bronze sculpture (custom designed).

DICE Coffee table
W 144cm | 56.6" D 73cm | 28.7" H 30cm | 11.8"
Multilayer wood structure, venetian stucco top, bronze sculpture (custom designed), dark oak wood base.