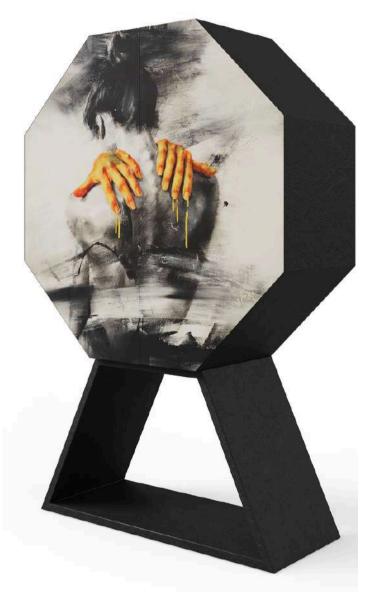

MONDRIAN\_1 Bookshelf ø 205cm | 80.7" D 31cm | 12.2"

Brass metal frame, back elements in antique mirror, whitened oak, special velvet, precious onyx, bronzed glass shelves, 2 bronze sculptures.

DESIGN + ART / SCULPTURE