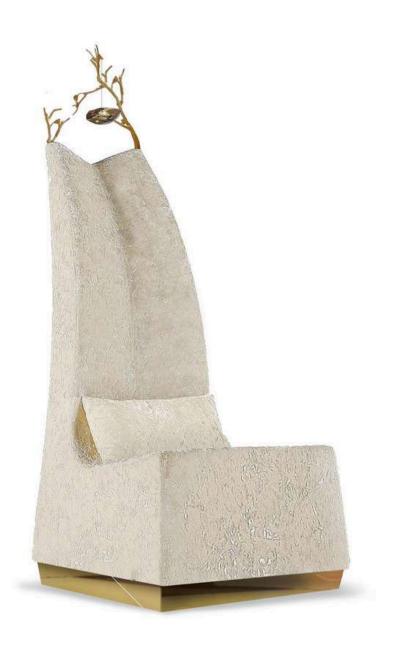

ROYAL Armchair W 90cm | 35.4" D 84cm | 33" H 74cm | 29.1" Multilayer wood structure, velvet, bronze sculptures (custom designed).

"In the silence of the geometry, the spirit whispers."

URBAN\_1 Sideboard W 305cm | 120" D 50cm | 19.6" H 88cm | 34.6" Multilayer wood structure, marble, golden leaf, bronze sculpture (custom designed).