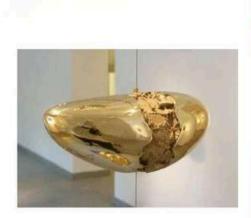

## **CRYSTAL**

CRYSTAL Coffee table
W 40cm | 15.7" D 42cm | 16.5" H 45cm | 17.7"
Multilayer wood structure, brushed brass covering, bronzed glass top, bronze sculpture (custom designed).

TYLER\_1

TYLER Coffee tables
1) Ø 60cm | 23.6" H 52cm | 20.4"
2) Ø 30cm | 11.8" H 72cm | 28.3"

Metal structure with painted glossy finish, bronze sculpture (custom designed), metal or crystal tops.

"Inspiration stirs from within, cleaving silence to unveil the art it cradled."

BUTTERFLY Armchair W 67cm | 26.3" D 90cm | 35.4" H 137cm | 53.9" Multilayer wood structure, upholstery in fabric/leather, brass base, bronze sculpture (custom designed).