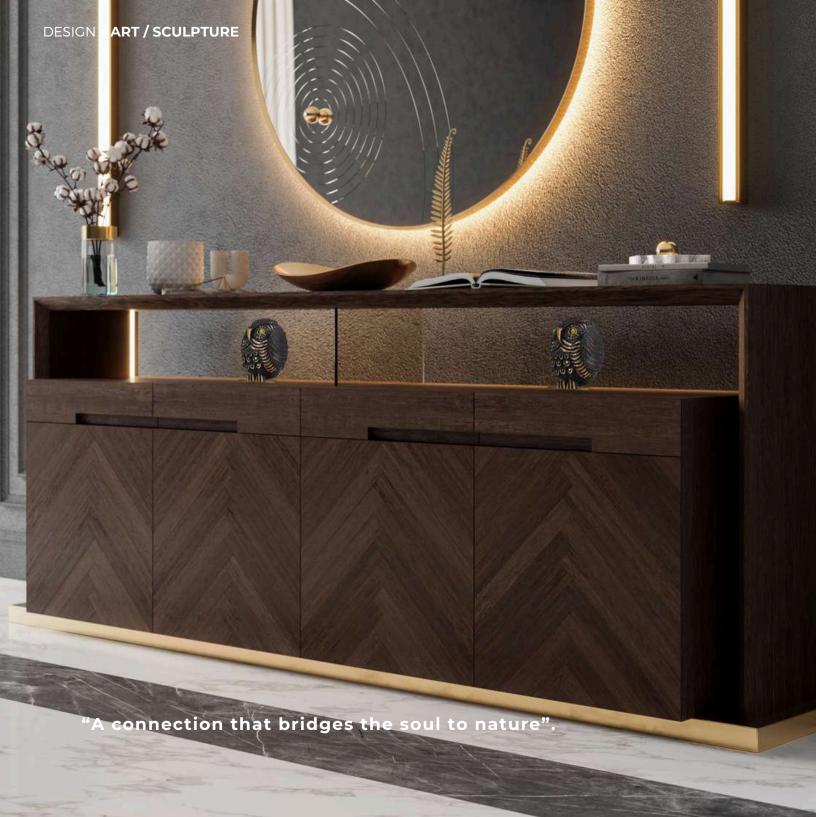

MIRAGE Wall mirror W 120cm | 47.2" D 25cm | 9.8" H 120cm | 47.2" SuperMirror stainless steel structure, hand-cast bronze sculpture.

PICCADILLY Cabinet
W 105cm | 41.3" D 42cm | 16.5" H 160cm | 63"
Multilayer wood structure, dark wood veneer doors, liquid brass base and structure, bronze sculpture (custom designed).