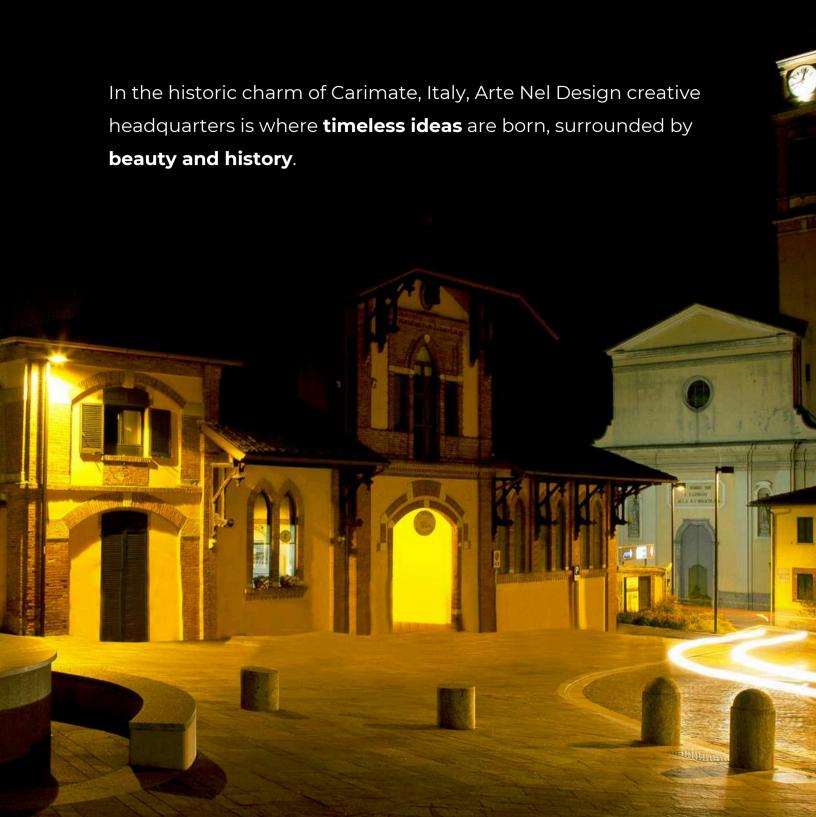

ALBERTO Dining table
W 400cm | 157.4" D 180cm | 70.8" H 72cm | 28.3"
Multilayer wood structure, rounded metal legs painted gold, artistic resin top.

- Headquarters:
  piazza Castello 4 22060 Carimate (CO) Italy
- Factory and Showroom:
  via dell'Artigianato 38 22063 Cantù (CO) Italy
- info@arteneldesign.com
- www.arteneldesign.com