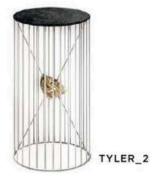

## **CRYSTAL**

CRYSTAL Coffee table
W 40cm | 15.7" D 42cm | 16.5" H 45cm | 17.7"
Multilayer wood structure, brushed brass covering, bronzed glass top, bronze sculpture (custom designed).

TYLER\_1

TYLER Coffee tables
1) Ø 60cm | 23.6" H 52cm | 20.4"
2) Ø 30cm | 11.8" H 72cm | 28.3"

Metal structure with painted glossy finish, bronze sculpture (custom designed), metal or crystal tops.

"Inspiration stirs from within, cleaving silence to unveil the art it cradled."

BUTTERFLY Armchair W 67cm | 26.3" D 90cm | 35.4" H 137cm | 53.9" Multilayer wood structure, upholstery in fabric/leather, brass base, bronze sculpture (custom designed).