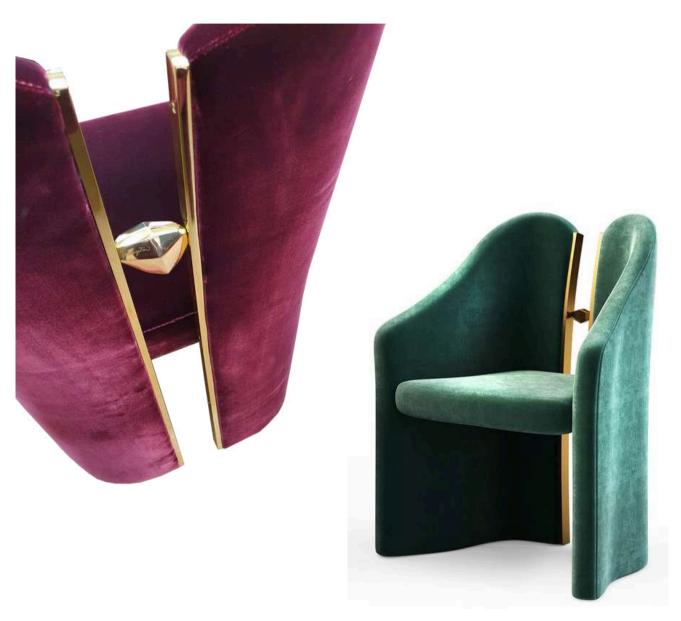

DESIGN + ART / SCULPTURE

APART Chair W 64cm | 25.1" D 58cm | 22.8" H 90cm | 35.4" Upholstery in fabric/leather, bronze sculpture (custom designed).