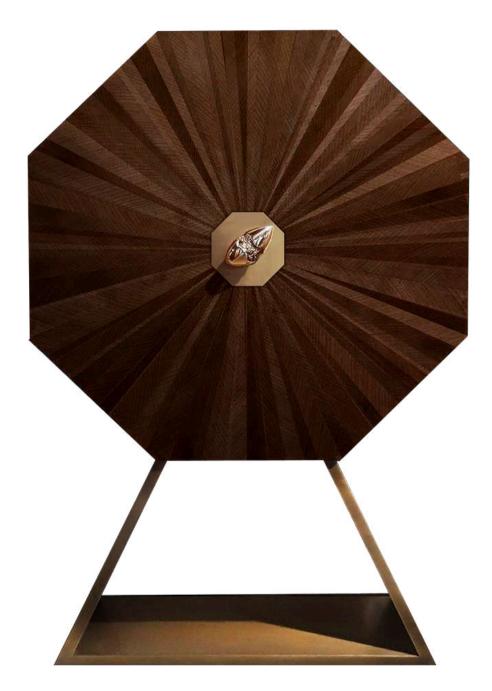

MIRAGE Wall mirror W 120cm | 47.2" D 25cm | 9.8" H 120cm | 47.2" SuperMirror stainless steel structure, hand-cast bronze sculpture.

PICCADILLY Cabinet
W 105cm | 41.3" D 42cm | 16.5" H 160cm | 63"
Multilayer wood structure, dark wood veneer doors, liquid brass base and structure, bronze sculpture (custom designed).