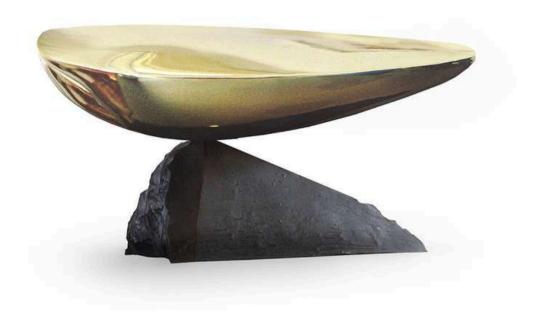

## KISSEN Armchair

W 140cm | 55.1" D 110cm | 43.3" H 76cm | 29.9"

Multilayer wood structure, upholstery in fabric/leather, bronze sculpture (custom designed).

KERNEL Coffee table
W 110cm | 43.3" D 80cm | 31.4" H 50cm | 19.6"
Multilayer wood structure, liquid metal finish, bronze sculpture base (custom designed).