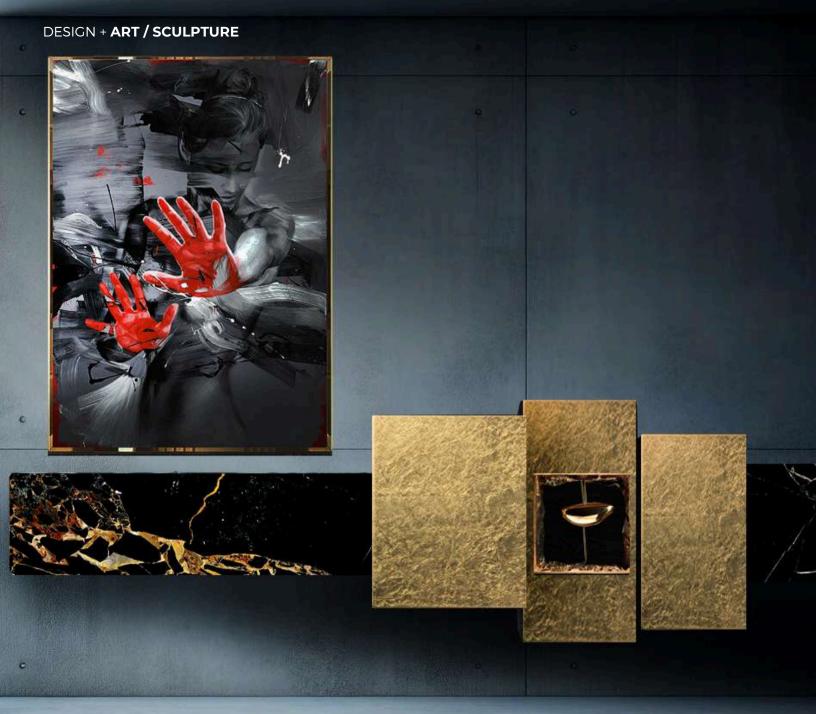

DESIGN + ART / SCULPTURE

APART Chair W 64cm | 25.1" D 58cm | 22.8" H 90cm | 35.4" Upholstery in fabric/leather, bronze sculpture (custom designed).

MONDRIAN\_1 Bookshelf ø 205cm | 80.7" D 31cm | 12.2"

Brass metal frame, back elements in antique mirror, whitened oak, special velvet, precious onyx, bronzed glass shelves, 2 bronze sculptures.

DESIGN + ART / SCULPTURE