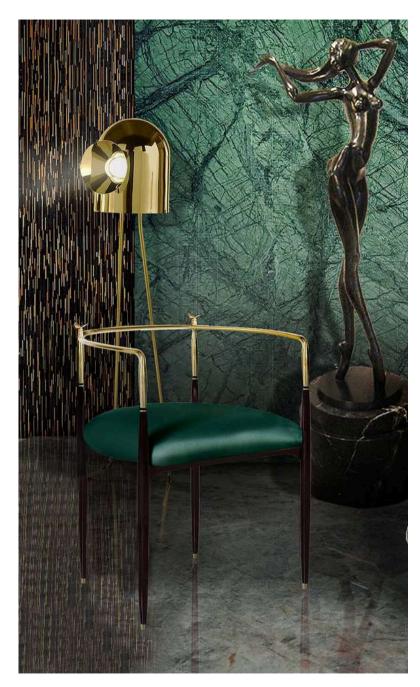

DESIGN + ART / SCULPTURE

APART Chair W 64cm | 25.1" D 58cm | 22.8" H 90cm | 35.4" Upholstery in fabric/leather, bronze sculpture (custom designed).