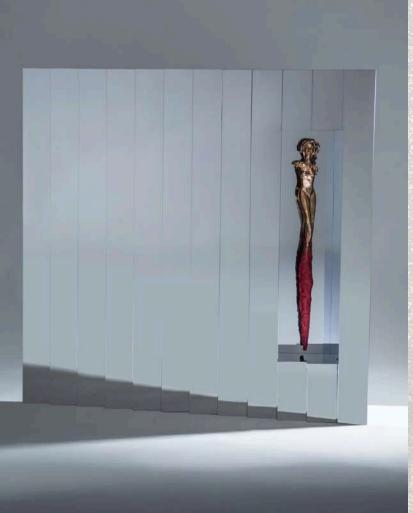

MIRAGE Wall mirror W 120cm | 47.2" D 25cm | 9.8" H 120cm | 47.2" SuperMirror stainless steel structure, hand-cast bronze sculpture.

PICCADILLY Cabinet
W 105cm | 41.3" D 42cm | 16.5" H 160cm | 63"
Multilayer wood structure, dark wood veneer doors, liquid brass base and structure, bronze sculpture (custom designed).