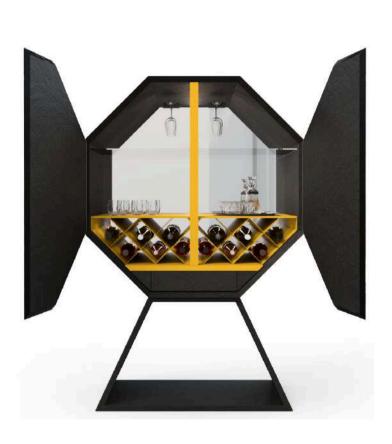

DESIGN + ART / SCULPTURE

APART Chair W 64cm | 25.1" D 58cm | 22.8" H 90cm | 35.4" Upholstery in fabric/leather, bronze sculpture (custom designed).