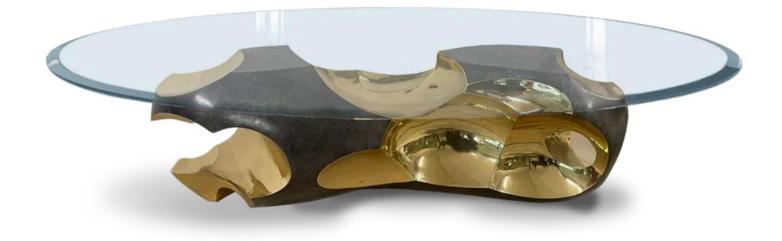

## KISSEN Armchair

W 140cm | 55.1" D 110cm | 43.3" H 76cm | 29.9"

Multilayer wood structure, upholstery in fabric/leather, bronze sculpture (custom designed).

KERNEL Coffee table
W 110cm | 43.3" D 80cm | 31.4" H 50cm | 19.6"
Multilayer wood structure, liquid metal finish, bronze sculpture base (custom designed).