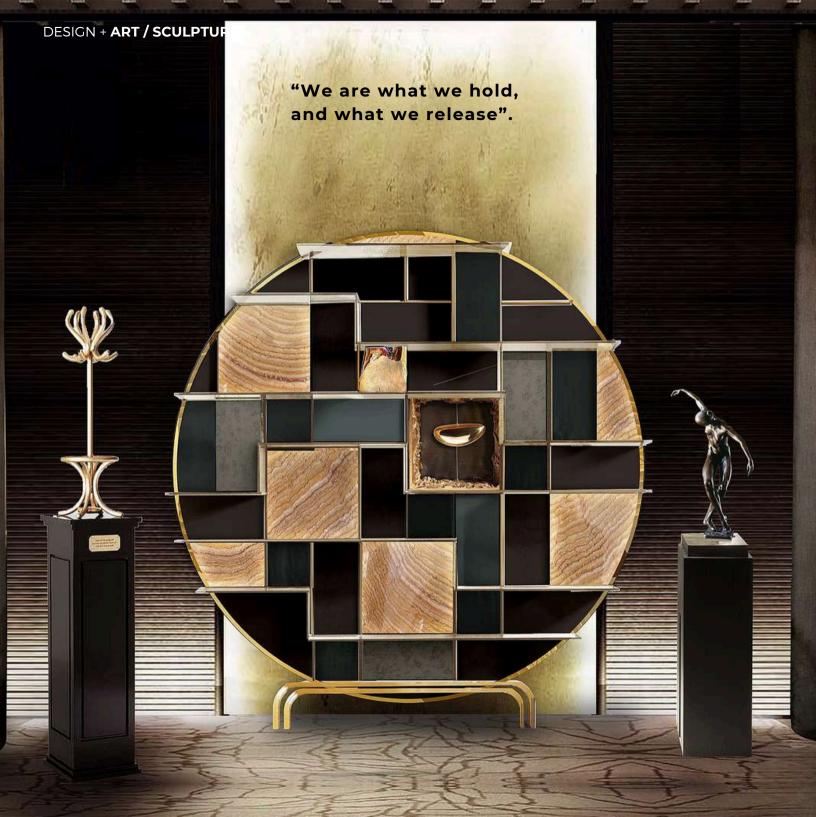

MONDRIAN\_1 Bookshelf ø 205cm | 80.7" D 31cm | 12.2"

Brass metal frame, back elements in antique mirror, whitened oak, special velvet, precious onyx, bronzed glass shelves, 2 bronze sculptures.

DESIGN + ART / SCULPTURE