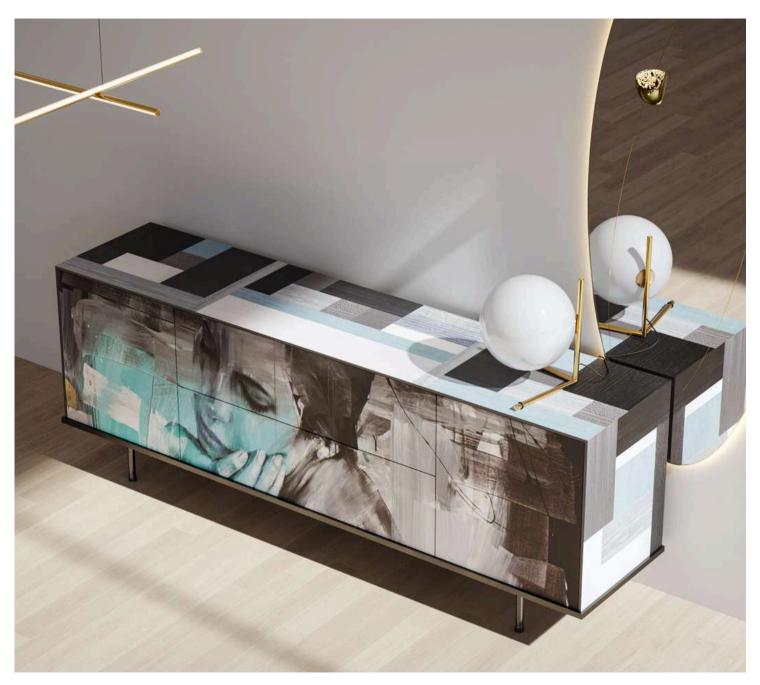

CINEMA Sideboard W 220cm | 86.6" D 50cm | 19.6" H 80cm | 31.4" Multilayer wood structure, hand made marquetry, metal base and legs, hand painted doors.

CINEMA Sideboard W 220cm | 86.6" D 50cm | 19.6" H 80cm | 31.4" Multilayer wood structure, hand made marquetry, metal base and legs, hand painted doors.