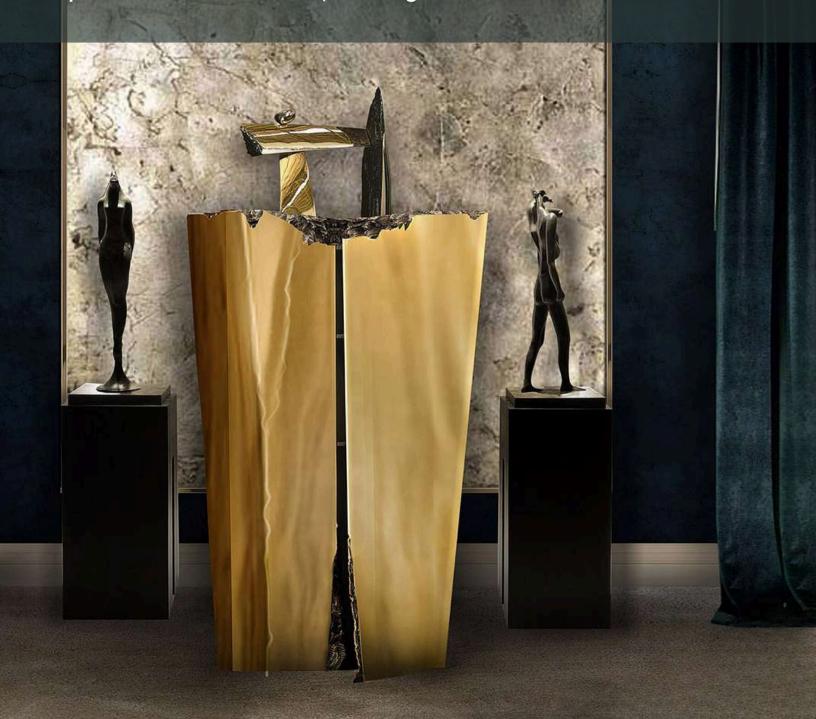

MONDRIAN\_1 Bookshelf ø 205cm | 80.7" D 31cm | 12.2"

Brass metal frame, back elements in antique mirror, whitened oak, special velvet, precious onyx, bronzed glass shelves, 2 bronze sculptures.

DESIGN + ART / SCULPTURE

## **CRYSTAL**

CRYSTAL Coffee table
W 40cm | 15.7" D 42cm | 16.5" H 45cm | 17.7"
Multilayer wood structure, brushed brass covering, bronzed glass top, bronze sculpture (custom designed).

TYLER\_1

TYLER Coffee tables
1) Ø 60cm | 23.6" H 52cm | 20.4"
2) Ø 30cm | 11.8" H 72cm | 28.3"