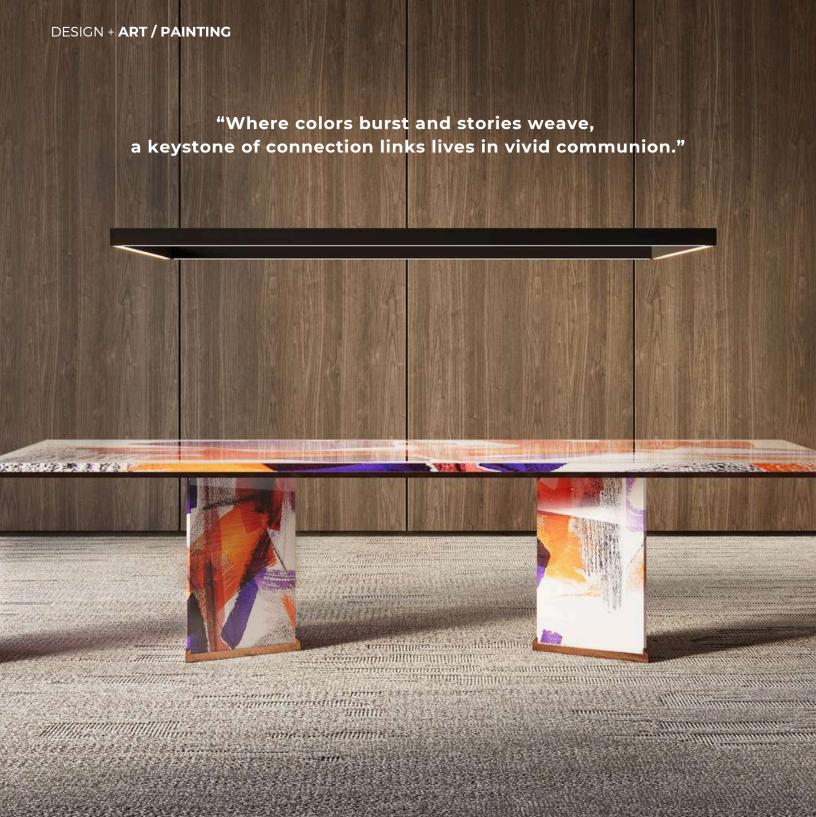

"A canvas of simplicity, where the artful embrace of a painted surface magnifies the essence of harmony."

DESIGN + ART / PAINTING

"Strong pillars uphold the vibrant weight of art, cradling its dynamic essence with unwavering grace."

ALBERTO Dining table
W 400cm | 157.4" D 180cm | 70.8" H 72cm | 28.3"
Multilayer wood structure, rounded metal legs painted gold, artistic resin top.

- Headquarters:
  piazza Castello 4 22060 Carimate (CO) Italy
- Factory and Showroom:
  via dell'Artigianato 38 22063 Cantù (CO) Italy
- info@arteneldesign.com
- www.arteneldesign.com