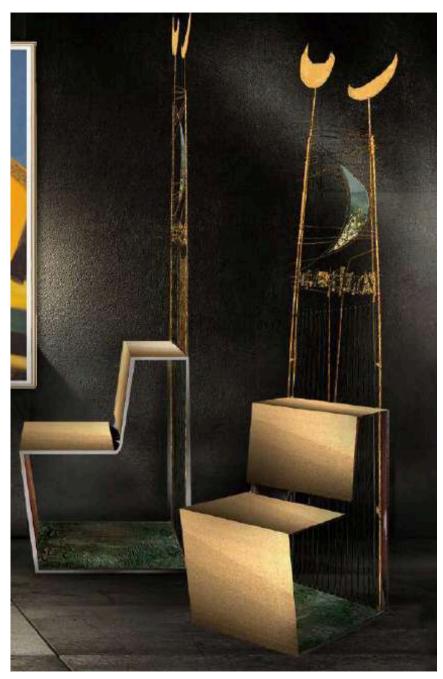

Arte Nel Design

BOWIE Armchair W 115cm | 45.2" D 90cm | 35.4" H 140cm | 55.1" Polished liquid metal structure, bronze sculpture base (custom designed), uphosltery in fabric or leather.

"A window within a monolith, like a voice in the silence".