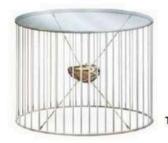

## **CRYSTAL**

CRYSTAL Coffee table
W 40cm | 15.7" D 42cm | 16.5" H 45cm | 17.7"
Multilayer wood structure, brushed brass covering, bronzed glass top, bronze sculpture (custom designed).

TYLER\_1

TYLER Coffee tables
1) Ø 60cm | 23.6" H 52cm | 20.4"
2) Ø 30cm | 11.8" H 72cm | 28.3"

Metal structure with painted glossy finish, bronze sculpture (custom designed), metal or crystal tops.

"Inspiration stirs from within, cleaving silence to unveil the art it cradled."

BUTTERFLY Armchair W 67cm | 26.3" D 90cm | 35.4" H 137cm | 53.9" Multilayer wood structure, upholstery in fabric/leather, brass base, bronze sculpture (custom designed).