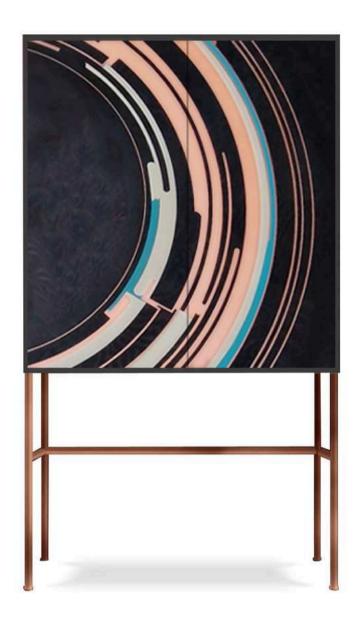

CINEMA Sideboard W 220cm | 86.6" D 50cm | 19.6" H 80cm | 31.4" Multilayer wood structure, hand made marquetry, metal base and legs, hand painted doors.

CINEMA Sideboard W 220cm | 86.6" D 50cm | 19.6" H 80cm | 31.4" Multilayer wood structure, hand made marquetry, metal base and legs, hand painted doors.