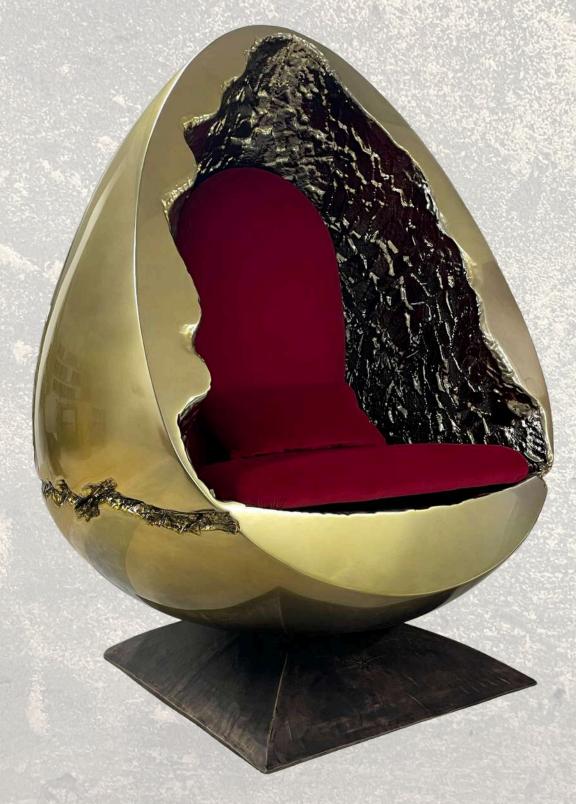

## Bowie armchair.

"A bold, sculptural comfort — like a voice in space."

ARTE NEL DESIGN