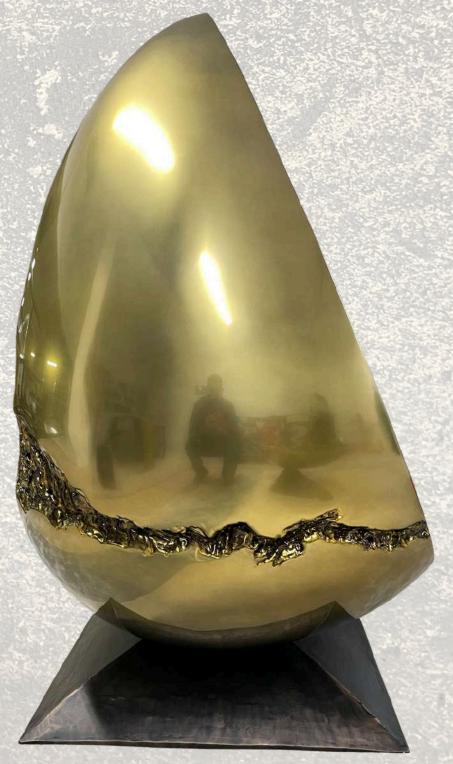

## Bowie armchair.

"A bold, sculptural comfort — like a voice in space."

ARTE NEL DESIGN