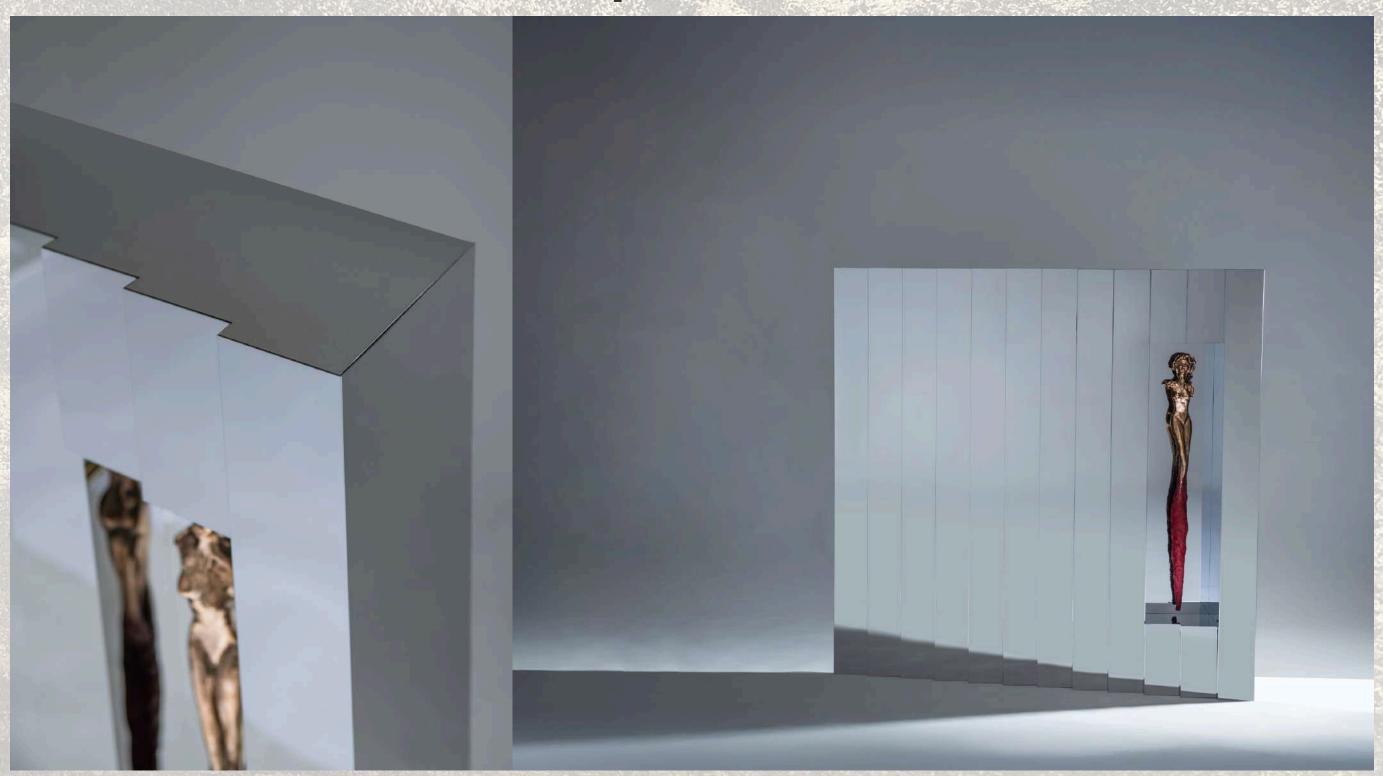

# ARI ENEL DESIGN Cleopatra Suite





#### The Cleopatra Suite is built on three timeless principles.

#### **Cultural Design**

connection with essence and soul of the location.

Cleopatra Suite

#### **Artistic Space**

stimulates creativity and emotional resonance.

#### **Tailored Luxury**

furniture is made of single pieces, created once and never repeated.











### The 5 icons -

Every piece of furniture is a unique masterpiece, each creation a promise of exclusivity. Works envisioned by top creatives, crafted by skilled artisans, and shared as true works of art.

# Cinema sideboard. "Not a storage unit. A painted origin story."





ARTE NEL DESIGN

# Mirage mirror. "Your reflection becomes sculpture."



## Bowie armchair.

"A bold, sculptural comfort — like a voice in space."





ARTE NEL DESIGN

# Kissen sofa. "Soft geometry. A place to rest thought."



# Kernel coffee table. "The center of stillness. Carved, not drawn."



A story of craftmanship and bespoke experience

Cleopatra Suite



Surfaces are adorned with exquisite wood paneling, featuring intricate inlays of fine woods and precious metals by **TABU**.

Each element is completely tailored to suit the individual tastes and desires.

ARTE NEL DESIGN





In the Cleopatra suite, every unique design element whispers its own tale, crafting an immersive atmosphere that envelops guests in stories they will carry with them long after they depart—a testament to the transformative power of truly experiential luxury.

## Classical tou