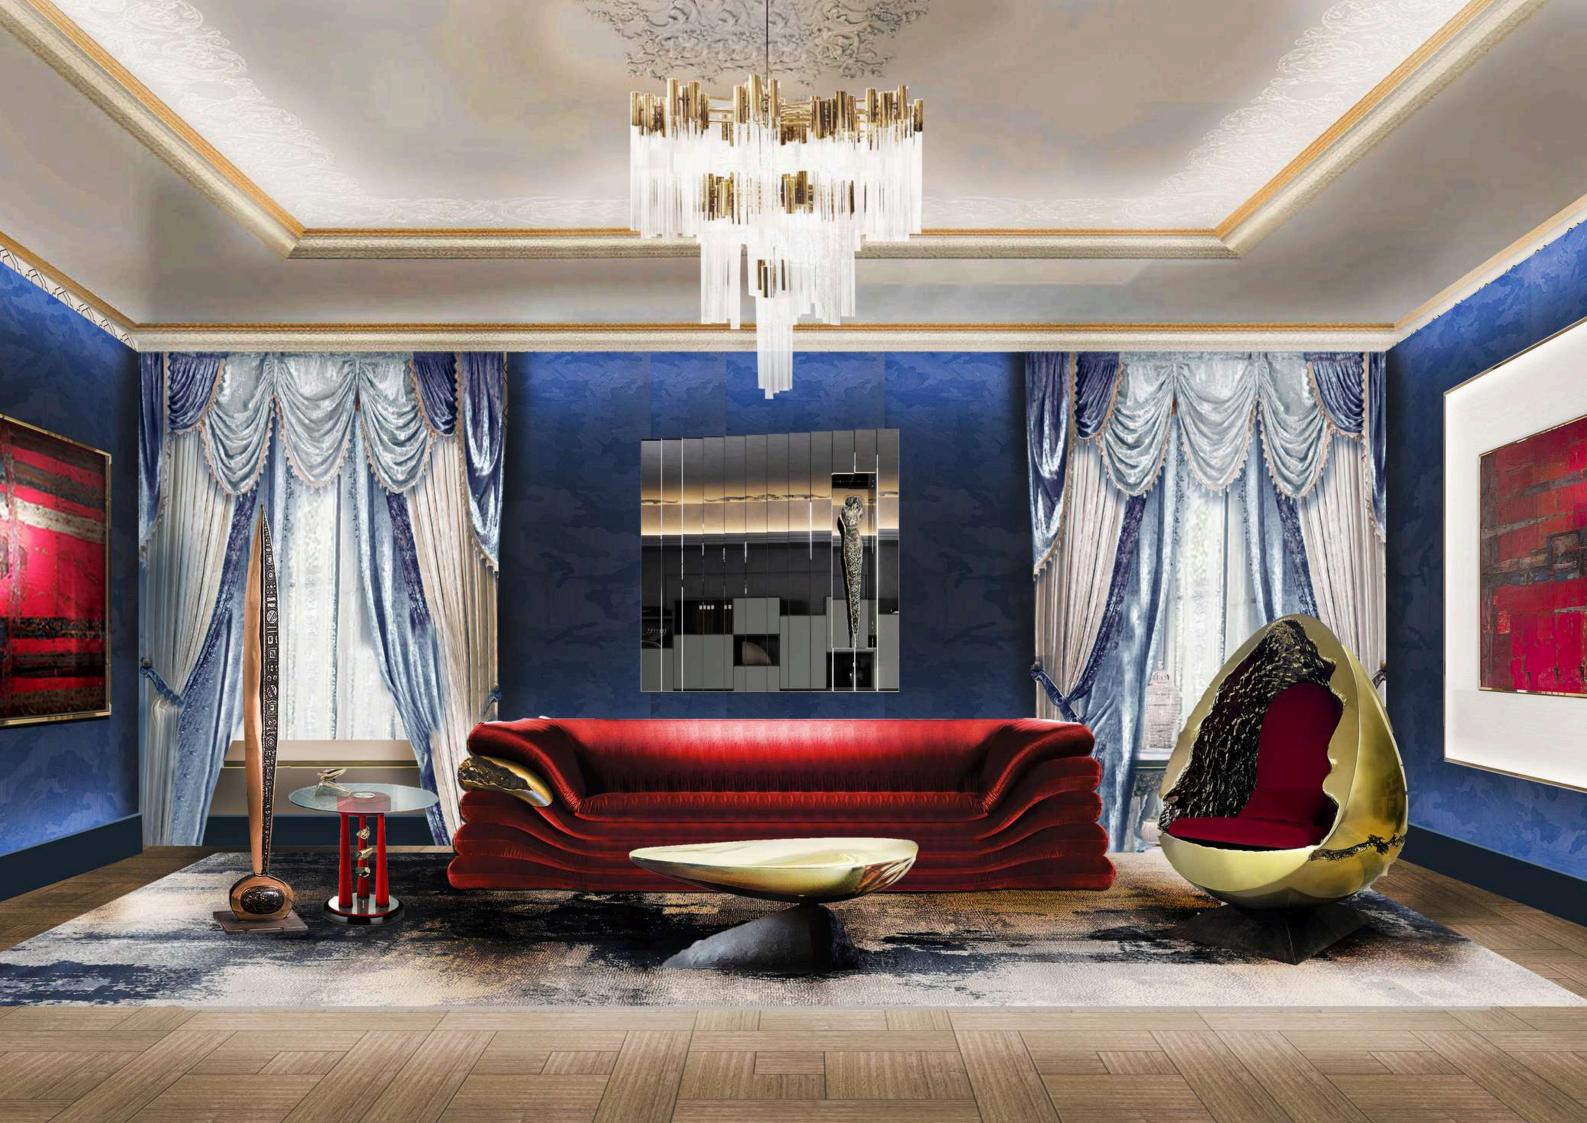

# Mirage mirror. "Your reflection becomes sculpture."

## Bowie armchair.

"A bold, sculptural comfort — like a voice in space."

ARTE NEL DESIGN

# Kissen sofa. "Soft geometry. A place to rest thought."

# Kernel coffee table. "The center of stillness. Carved, not drawn."

A story of craftmanship and bespoke experience

Cleopatra Suite

Surfaces are adorned with exquisite wood paneling, featuring intricate inlays of fine woods and precious metals by **TABU**.