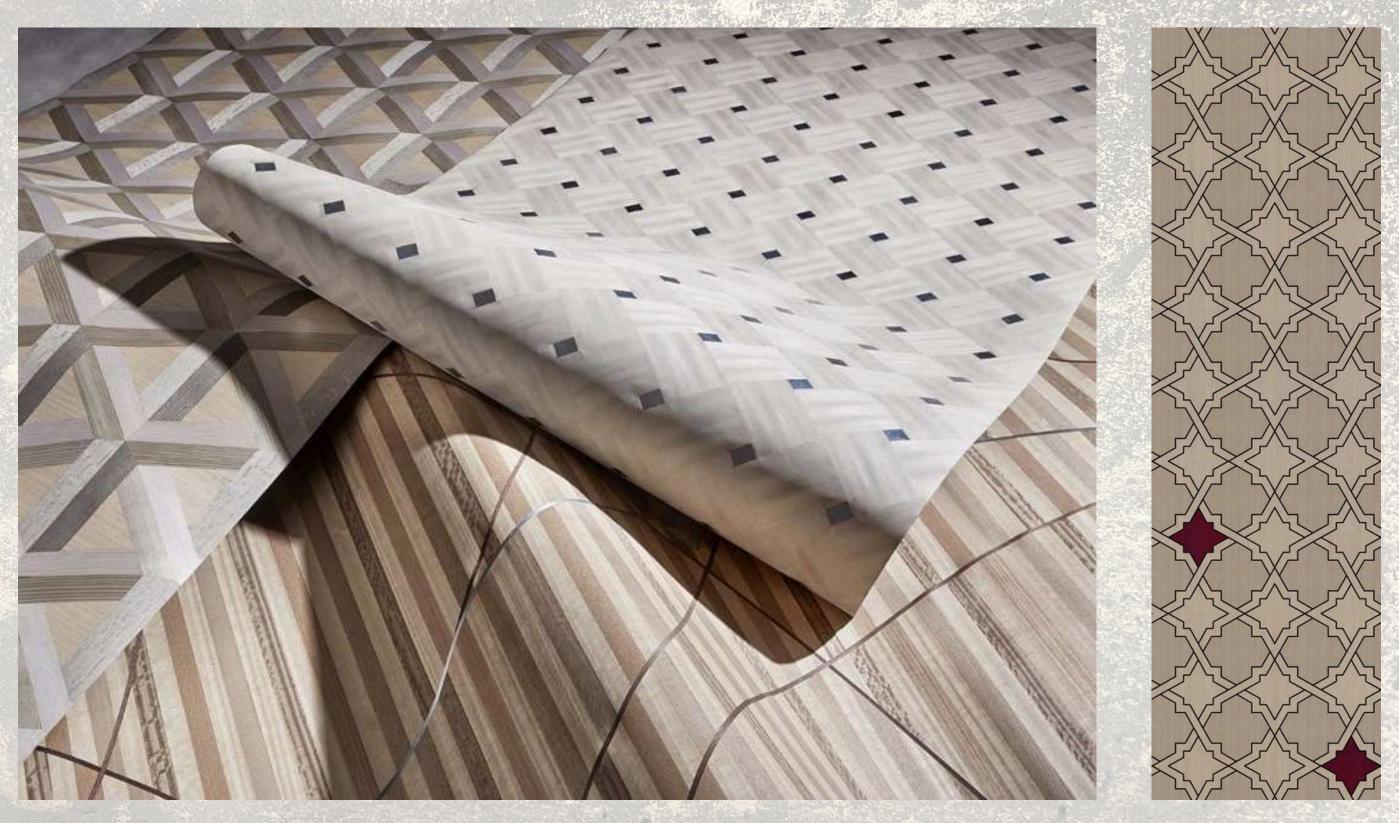

# Kernel coffee table. "The center of stillness. Carved, not drawn."

A story of craftmanship and bespoke experience

Cleopatra Suite

Surfaces are adorned with exquisite wood paneling, featuring intricate inlays of fine woods and precious metals by **TABU**.