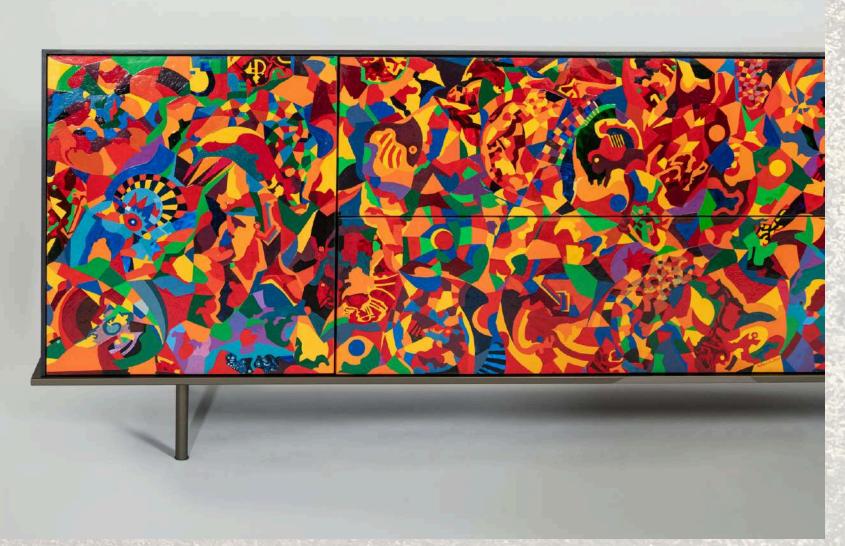

# Cinema sideboard. "Not a storage unit. A painted origin story."

ARTE NEL DESIGN