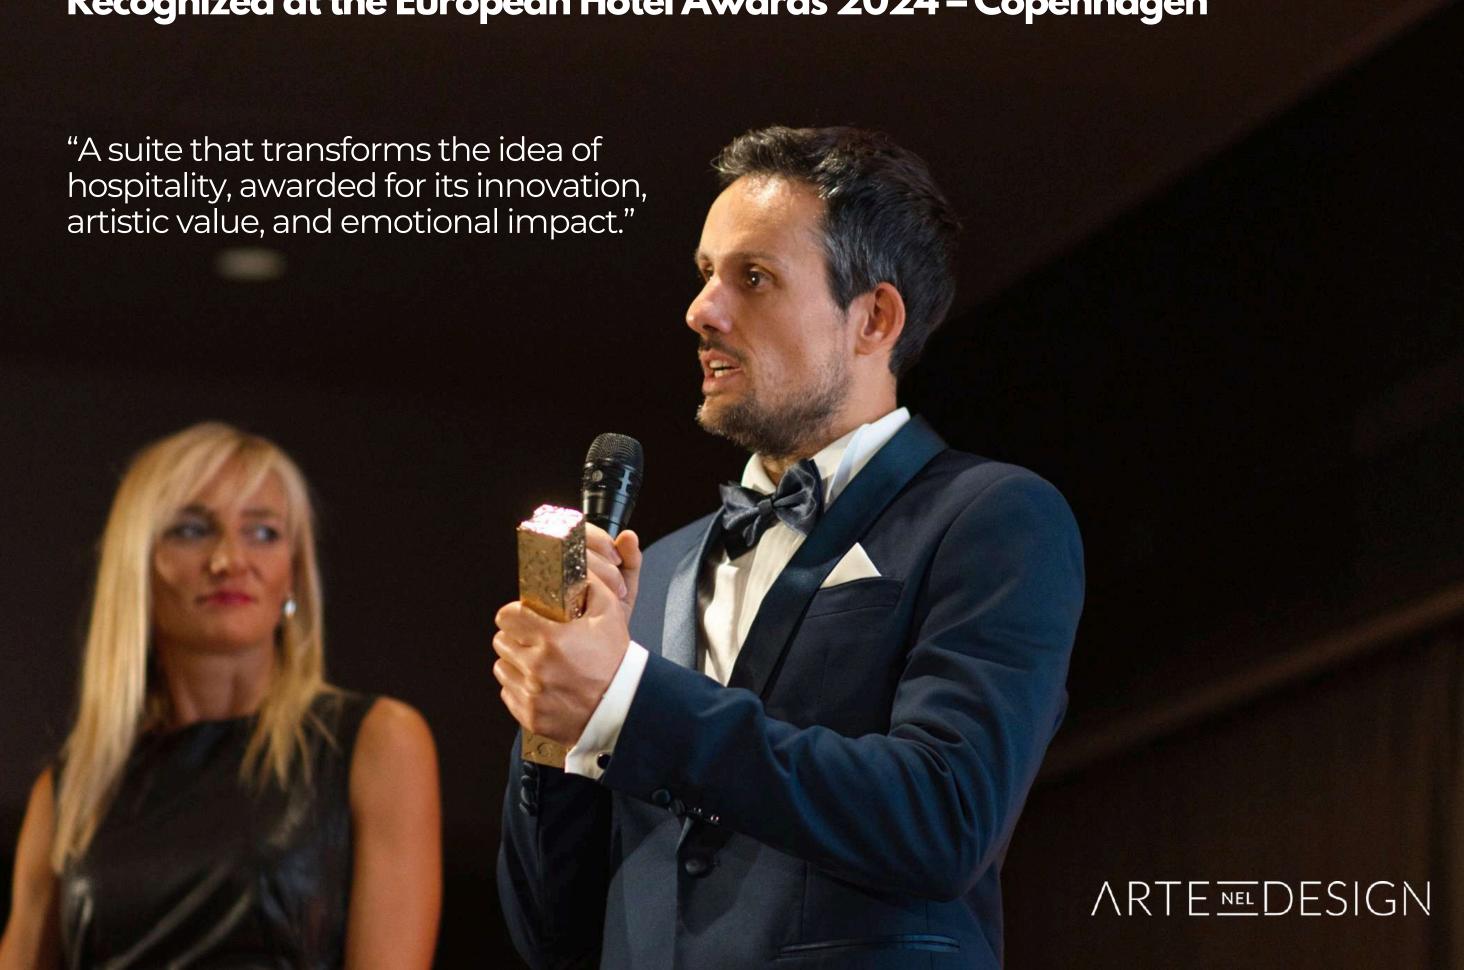

# ARI ENEL DESIGN Cleopatra Suite





#### The Cleopatra Suite is built on three timeless principles.

#### **Cultural Design**

connection with essence and soul of the location.

Cleopatra Suite

#### **Artistic Space**

stimulates creativity and emotional resonance.

#### **Tailored Luxury**

furniture is made of single pieces, created once and never repeated.











### The 5 icons -

Every piece of furniture is a unique masterpiece, each creation a promise of exclusivity. Works envisioned by top creatives, crafted by skilled artisans, and shared as true works of art.

# Cinema sideboard. "Not a storage unit. A painted origin story."





ARTE NEL DESIGN

# Mirage mirror. "Your reflection becomes sculpture."



## Bowie armchair.

"A bold, sculptural comfort — like a voice in space."





ARTE NEL DESIGN

# Kissen sofa. "Soft geometry. A place to rest thought."



# Kernel coffee table. "The center of stillness. Carved, not drawn."



A story of craftmanship and bespoke experience

Cleopatra Suite



Surfaces are adorned with exquisite wood paneling, featuring intricate inlays of fine woods and precious metals by **TABU**.

Each element is com