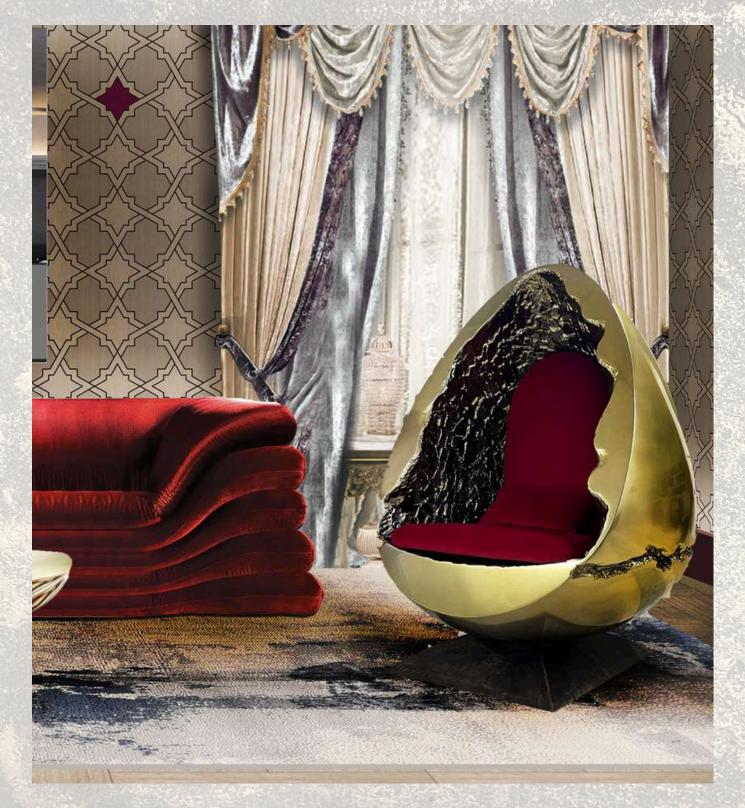

# Kernel coffee table. "The center of stillness. Carved, not drawn."

A story of craftmanship and bespoke experience

Cleopatra Suite

Surfaces are adorned with exquisite wood paneling, featuring intricate inlays of fine woods and precious metals by **TABU**.

Each element is completely tailored to suit the individual tastes and desires.

ARTE NEL DESIGN

In the Cleopatra suite, every unique design element whispers its own tale, crafting an immersive atmosphere that envelops guests in stories they will carry with them long after they depart—a testament to the transformative power of truly experiential luxury.