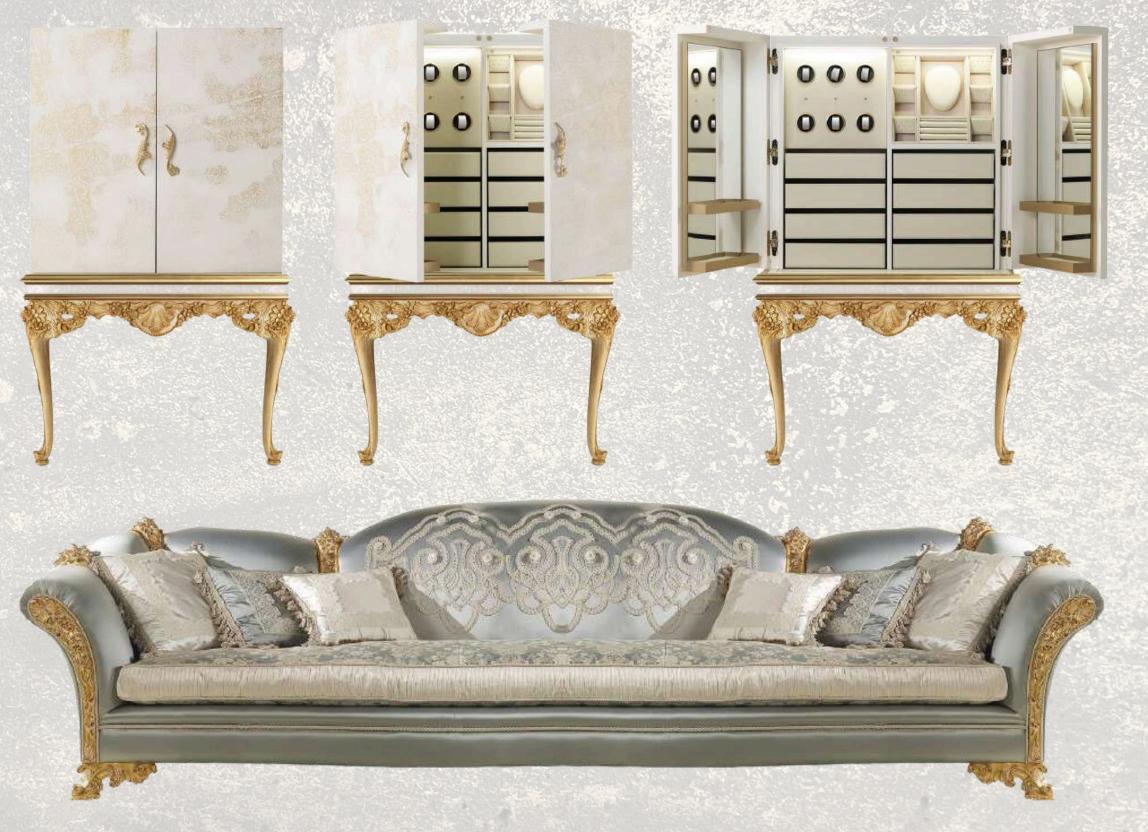

Each element is completely tailored to suit the individual tastes and desires.

ARTE NEL DESIGN

In the Cleopatra suite, every unique design element whispers its own tale, crafting an immersive atmosphere that envelops guests in stories they will carry with them long after they depart—a testament to the transformative power of truly experiential luxury.

#### ITEMS THAT TELL A STORY.

In the Cleopatra suite, every unique design element whispers its own tale, crafting an immersive atmosphere that envelops guests in stories they will carry with them long after they depart—a testament to the transformative power of truly experiential luxury.