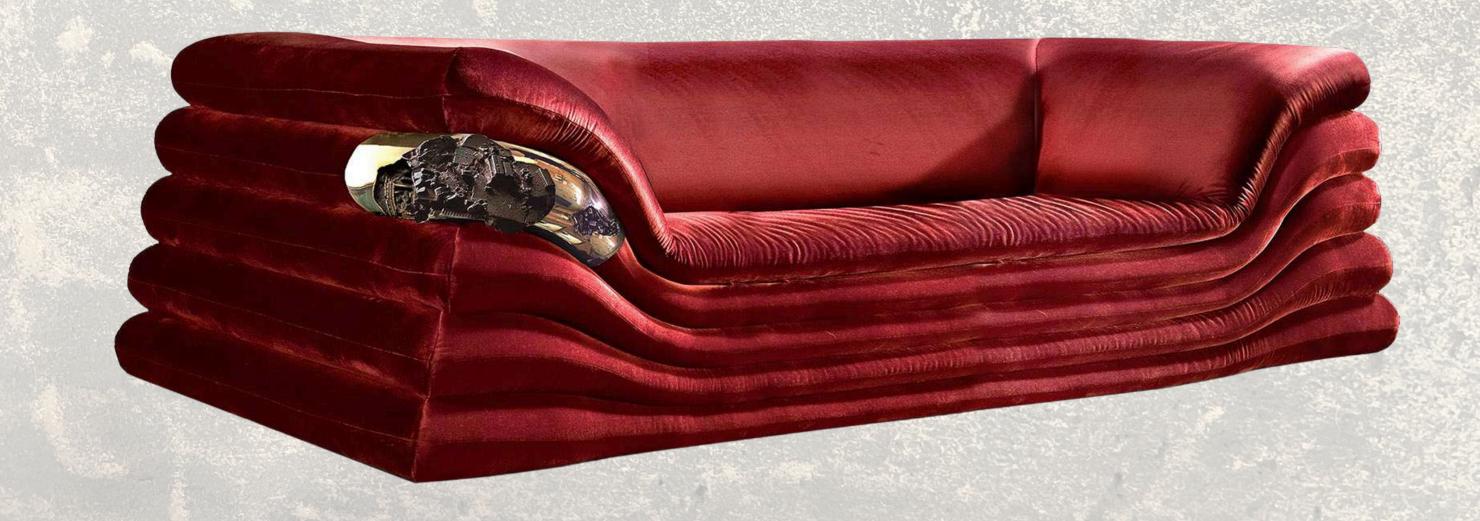

imeless principles.

#### **Cultural Design**

connection with essence and soul of the location.

Cleopatra Suite

#### **Artistic Space**

stimulates creativity and emotional resonance.

#### **Tailored Luxury**

furniture is made of single pieces, created once and never repeated.











### The 5 icons -

Every piece of furniture is a unique masterpiece, each creation a promise of exclusivity. Works envisioned by top creatives, crafted by skilled artisans, and shared as true works of art.

# Cinema sideboard. "Not a storage unit. A painted origin story."





ARTE NEL DESIGN

# Mirage mirror. "Your reflection becomes sculpture."



## Bowie armchair.

"A bold, sculptural comfort — like a voice in space."





ARTE NEL DESIGN

# Kissen sofa. "Soft geometry. A place to rest thought."



# Kernel coffee table. "The center of stillness. Carved, not drawn."



A story of craftmanship and bespoke experience

Cleopatra Suite



Surfaces are adorned with exquisite wood paneling, featuring intricate inlays of fine woods and precious metals by **TABU**.

Each element is completely tailored to suit the individual tastes and desires.

ARTE NEL DESIGN





In the Cleopatra suite, every unique design element whispers its own tale, crafting an immersive atmosphere that envelops guests in stories they will carry with them long after they depart—a testament to the transformative power of truly experiential luxury.

## Classical touch

## Cleopatra Classica Suite











#### ITEMS THAT TELL A STORY.



In the Cleopatra suite, every unique design element whispers its own tale, craft