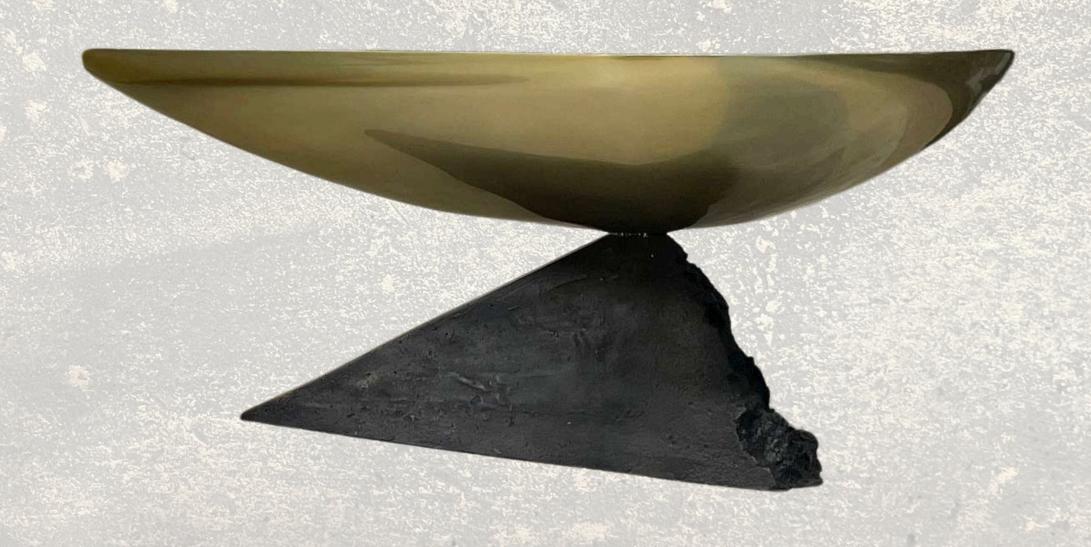

# Kernel coffee table. "The center of stillness. Carved, not drawn."

A story of craftmanship and bespoke experience

Cleopatra Suite

Surfaces are adorned with exquisite wood paneling, featuring intricate inlays of fine woods and precious metals by **TABU**.